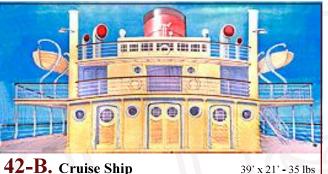

#### **Anything Goes**

**42–B. Cruise Ship** *Aft deck view, doors, rails, lifeboats, etc.* 