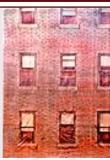

#### **Barefoot in the Park**

**26-AB.** New York Skyline 43' x 21' - 401

Stylized view of city skyline from harbor including violent sky.

**105.** Tenement House Side Tabs (see sizes below) (1) 10' x 22'6"; (2) 15' x 22'6" - Set is 29 lbs per pair. Brick houses with non-practical windows.