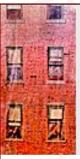

#### **Barefoot in the Park**

**26-AB.** New York Skyline 43' x 21' - 401

Stylized view of city skyline from harbor including violent sky.

**105.** Tenement House Side Tabs (see sizes below) (1) 10' x 22'6"; (2) 15' x 22'6" - Set is 29 lbs per pair. Brick houses with non-practical windows.