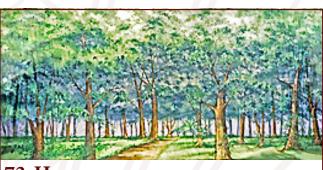

**51-AB.** Tabs Set *Two sets shown.* 

8' x 20' - 20 lbs

**73-H. Woods** 43' x 21' - 40 lbs Path crossing left to right through a clearing in a bright forest.

rt | Links | Digital Studio | SchellTrack 19550 Fax: (614) 444-9554