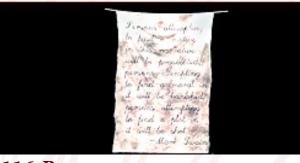

28' x 19' - 22 lbs

**116-B. Big River Scroll** 10' x 15' - 9 lbs Scroll containing the dedication to Mark Twain's book, "Huckleberry Finn".