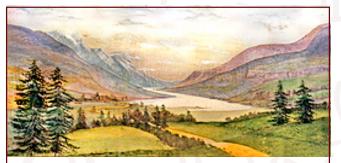

## **Big River**

**7. Mountain and River** 43' x 20' - 40 lbs Valley with fir trees overlooks mountains and river. Path on stage left leads towards river.

**48-C. Irish Landscape** 39' x 21 Gently rolling hills are seen over stonewall with gate.