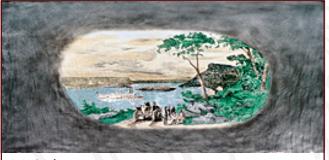

## **Big River**

**97-B. Sky & Clouds** Altocumulus clouds on a blue background.

43'4" x 20' - 32 lbs

**116. Big River**43' x 20' - 39 lbsView of Mississippi River suitable for the "Mark Twain Classic".

**116-A.** Big River Scrim View of dock on Mississippi River.