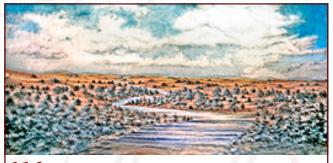

## **Big River**

**97-B. Sky & Clouds** Altocumulus clouds on a blue background.

43'4" x 20' - 32 lbs

**116. Big River**43' x 20' - 39 lbsView of Mississippi River suitable for the "Mark Twain Classic".

**116-A.** Big River Scrim View of dock on Mississippi River.