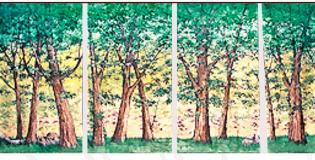

**51-AB.** Tabs Set *Two sets shown.* 

8' x 20' - 20 lbs

**73-H. Woods** 43' x 21' - 40 lbs Path crossing left to right through a clearing in a bright forest.

rt | Links | Digital Studio | SchellTrack 19550 Fax: (614) 444-9554