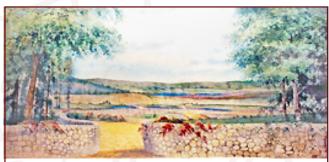

## **Big River**

**7. Mountain and River** 43' x 20' - 40 lbs Valley with fir trees overlooks mountains and river. Path on stage left leads towards river.

**48-C. Irish Landscape** 39' x 21 Gently rolling hills are seen over stonewall with gate.