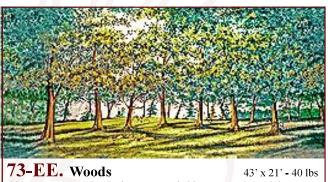

### Carousel

65-AB. Spring Landscape 30' x 16' - 25 lbs Spring landscape with trees and path in foreground.

73-A. Woods 30' x 16' - 22 lbs Dense woods with shafts of sunlight piercing through heavy top foliage.