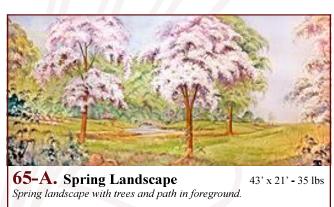

### Carousel

65-AB. Spring Landscape 30' x 16' - 25 lbs Spring landscape with trees and path in foreground.

73-A. Woods 30' x 16' - 22 lbs Dense woods with shafts of sunlight piercing through heavy top foliage.