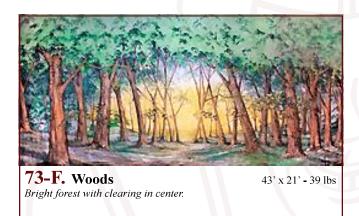

**73-B.** Woods 38' x 20' - 40 lbs Path crossing left to right through a clearing in a bright forest.

Clearing in a woods which is surrounded by tree trunks and dense top foliage.

All images Copyright © 2015 Schell Scenic Studio, Inc. Any reproduction without permission is strictly prohibited. Images are intended for reference only. Due to the variations in monitors and printers, accurate color representation is neither implied or guaranteed.