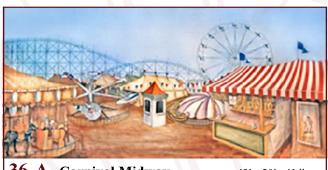

#### **Carousel**

**36-A.** Carnival Midway 43' x 20' - 41 lbs *Modern amusement park showing ferris wheel, roller coaster and other rides and games.* 

**48–D. Landscape**  $39^{\circ} \times 21^{\circ}$  **-** 37 lbs Rolling hills and scrub pines in foreground with open meadows in distance.