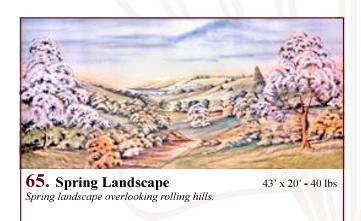

### Carousel

65-AB. Spring Landscape 30' x 16' - 25 lbs Spring landscape with trees and path in foreground.

73-A. Woods 30' x 16' - 22 lbs Dense woods with shafts of sunlight piercing through heavy top foliage.