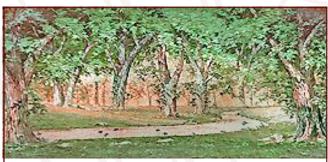

**73-B.** Woods 38' x 20' - 40 lbs Path crossing left to right through a clearing in a bright forest.

Clearing in a woods which is surrounded by tree trunks and dense top foliage.

All images Copyright © 2015 Schell Scenic Studio, Inc. Any reproduction without permission is strictly prohibited. Images are intended for reference only. Due to the variations in monitors and printers, accurate color representation is neither implied or guaranteed.