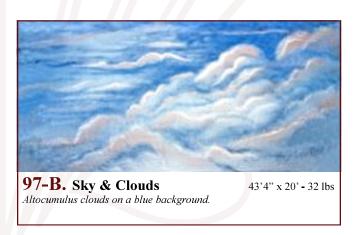

#### Act II

| Scene 1: On an island across the bay | #34-A, #34-B         |
|--------------------------------------|----------------------|
| Scene 2: Mainland waterfront         | #34-С                |
| Scene 3: Up There (Heaven)           | #97-A, #97-AB, #97-B |
| Scene 4: Down Here (On the beach)    | #34-A, #34-B         |
| Scene 5: Outside Julie's cottage     | #65, #65-A, #65-B    |
| Scene 6: Outside a schoolhouse       |                      |
|                                      |                      |