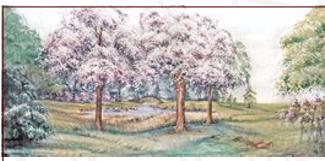

### Carousel

65-AB. Spring Landscape 30' x 16' - 25 lbs Spring landscape with trees and path in foreground.

73-A. Woods 30' x 16' - 22 lbs Dense woods with shafts of sunlight piercing through heavy top foliage.