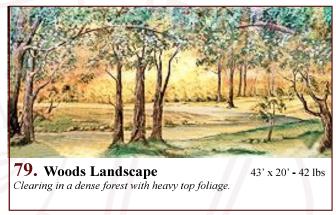

### Carousel

**82. Open Woods**37' x 20' - 42 lbs
Edge of dense forest looking through to rolling hills in distance.

All images Copyright © 2015 Schell Scenic Studio, Inc. Any reproduction without permission is strictly prohibited. Images are intended for reference only. Due to the variations in monitors and printers, accurate color representation is neither implied or guaranteed.