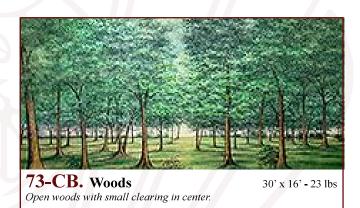

### Carousel

65-AB. Spring Landscape 30' x 16' - 25 lbs Spring landscape with trees and path in foreground.

73-A. Woods 30' x 16' - 22 lbs Dense woods with shafts of sunlight piercing through heavy top foliage.