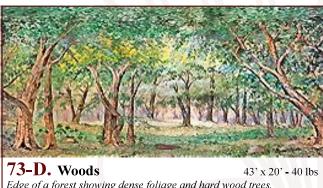

**73-B.** Woods 38' x 20' - 40 lbs Path crossing left to right through a clearing in a bright forest.

Clearing in a woods which is surrounded by tree trunks and dense top foliage.

All images Copyright © 2015 Schell Scenic Studio, Inc. Any reproduction without permission is strictly prohibited. Images are intended for reference only. Due to the variations in monitors and printers, accurate color representation is neither implied or guaranteed.