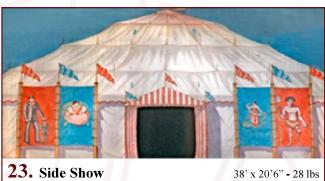

#### Carousel

**23. Side Show** 38'  $\times$  20'6" - 28 lbs *Tent entrance with practical center door. Opening is*  $9'W \times 9'H$  *approx.* 

All images Copyright © 2015 Schell Scenic Studio, Inc. Any reproduction without permission is strictly prohibited. Images are intended for reference only. Due to the variations in monitors and printers, accurate color representation is neither implied or guaranteed.