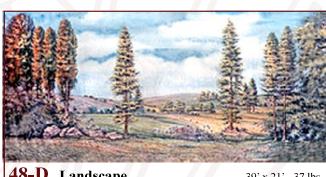

#### **Carousel**

**36-A.** Carnival Midway 43' x 20' - 41 lbs *Modern amusement park showing ferris wheel, roller coaster and other rides and games.* 

**48–D. Landscape**  $39^{\circ} \times 21^{\circ}$  **-** 37 lbs Rolling hills and scrub pines in foreground with open meadows in distance.