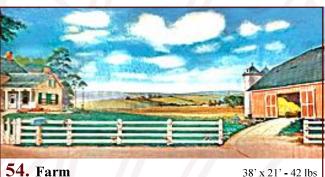

**48-B. Landscape** 30' x 16' - 18 lbs *A clearing showing landscape, brook and birch trees, is seen from a densely wooded forest.* 

**54. Farm** 38' x 21' - 42 lb Barn and farmhouse, wooden fence and rolling fields.