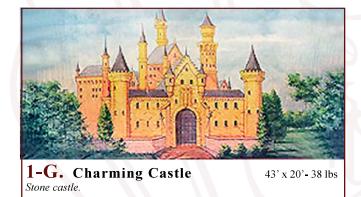

#### Cinderella

**26-I.** Old Country Cottage 38' x 21' - 36 lbs Cottage interior with wood, open beamed ceiling and stone fireplace. Door not practical, two windows.

1-F. Story Book Castle
Stone castle with brightly colored pennants.

#1-IA, #1-IAB, #2-I, #11-IA, #23-IA, #26-I, #1-F, #1-G, #113

These are only suggestions from previous rentals. We have many more drops in our catalog which might better suit you style.

8003

If you have an innovative and creative staging with our backdrops, please don't hesitate to contact us. We are always interested in the ways that our customers make use of our scenics.