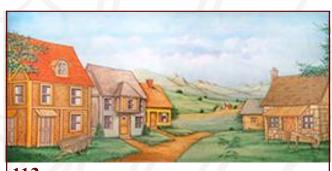

43' x 21'- 36 lbs

**113. Village**43' x 21' - 38 lbs
Typical peasant village with thatched-roofed buildings.

#1-IA, #1-IAB, #2-I, #11-IA, #23-IA, #26-I, #1-F, #1-G, #113

These are only suggestions from previous rentals. We have many more drops in our catalog which might better suit you style.

8003

If you have an innovative and creative staging with our backdrops, please don't hesitate to contact us. We are always interested in the ways that our customers make use of our scenics.