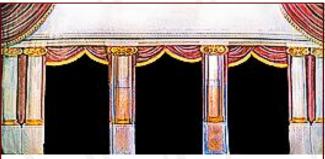

#### Cinderella

**1-IA.** Painted Red and Blue Drape 43' x 21'-43 lbs Austrian puff drape falls behind marble columns.

**2-I.** Palace Leg Drops

38' x 21'-25 lbs

Red Austrian puff drape and white columns divide three arched practical openings.