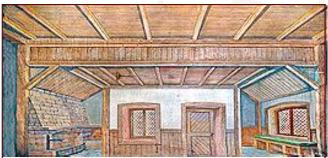

#### Cinderella

**26-I.** Old Country Cottage 38' x 21' - 36 lbs Cottage interior with wood, open beamed ceiling and stone fireplace. Door not practical, two windows.

1-F. Story Book Castle
Stone castle with brightly colored pennants.