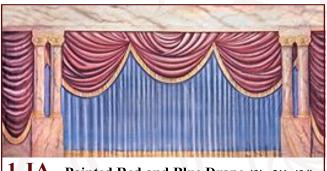

#### Cinderella

**1-IA.** Painted Red and Blue Drape 43' x 21'-43 lbs Austrian puff drape falls behind marble columns.

**2-I.** Palace Leg Drops

38' x 21'-25 lbs

Red Austrian puff drape and white columns divide three arched practical openings.