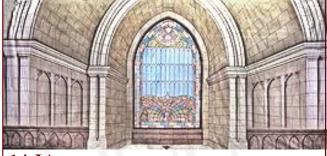

### Footloose

**6-MAD. Stylized Night Sky** *A spectacular and evocative night sky.* 43' x 20' - 42 lbs

**6-MAE.** Night Sky Clear night sky with a field of stars.

40' x 20' - 70 lbs

**14-IA. Church Interior** 40' x 16' - 27 lbs *Interior with nonpractical door and transparent window.* 