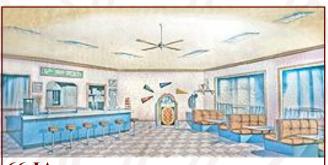

**66-IA. Soda Shop** 43' x 21' - 36 lbs *Checkered flooring with counter and booths. Jukebox in center.* 