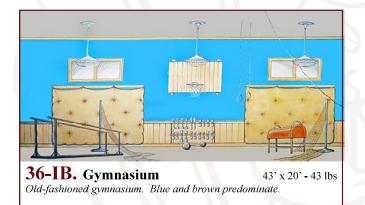

## Footloose

**36-1. Gymnasium** 40' x 21' - 36 lbs *Typical 1940's gymnasium with basketball and volleyball nets, barbells and pommel horse.* 

**36-IA. Gymnasium** 43' x 20' - 42 lbs Concrete block walls, closed bleachers and basketball backboard. Tans, browns and multi-colored banners.