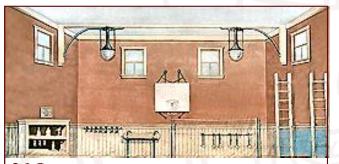

## Footloose

**36-1. Gymnasium** 40' x 21' - 36 lbs *Typical 1940's gymnasium with basketball and volleyball nets, barbells and pommel horse.* 

**36-IA. Gymnasium** 43' x 20' - 42 lbs Concrete block walls, closed bleachers and basketball backboard. Tans, browns and multi-colored banners.