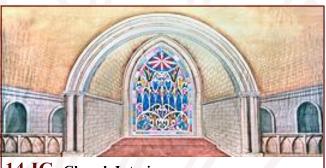

**14-IC. Church Interior** 43' x 20' - 37 lbs Colorful stained glass window (opaque). Marble and stone.