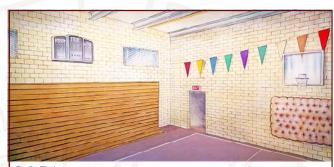

## Footloose

**36-1. Gymnasium** 40' x 21' - 36 lbs *Typical 1940's gymnasium with basketball and volleyball nets, barbells and pommel horse.* 

**36-IA. Gymnasium** 43' x 20' - 42 lbs Concrete block walls, closed bleachers and basketball backboard. Tans, browns and multi-colored banners.