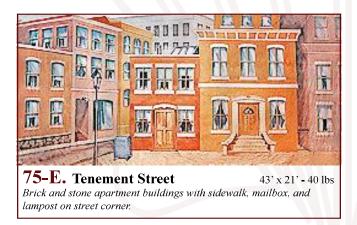

**75-C. Tenement Street** 43' x 21' - 36 lbs Bright and stone apartment buildings with sidewalk in foreground and additional buildings in distance.

All images Copyright © 2015 Schell Scenic Studio, Inc. Any reproduction without permission is strictly prohibited. Images are intended for reference only. Due to the variations in monitors and printers, accurate color representation is neither implied or guaranteed.