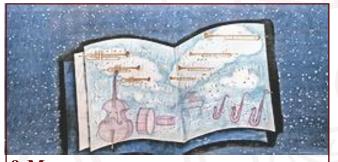

### **Funny Girl**

**9-M.** Sheet Music and Instruments 38' x 21' - 30 lbs Opened musical score on dark blue background with stars, musical instruments and clouds.

**11–IA. Palace or Ballroom** 39' x 21' - 37 lbs Columned hall with gated stairway leading to non-practical double doors.