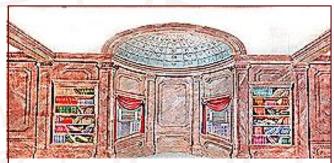

### **Funny Girl**

**22–I. Fancy Interior** 39' x 21' - 36 lbs Decorative living room with center french doors (non-practical).

**27-IA.** Office or Library *Windows opened to show outside buildings.* 

39' x 21' **-** 36 lbs