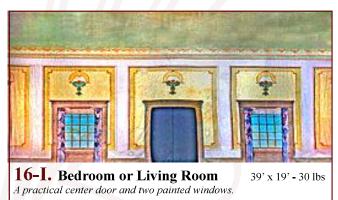

### **Funny Girl**

**22–I. Fancy Interior** 39' x 21' - 36 lbs Decorative living room with center french doors (non-practical).

**27-IA.** Office or Library *Windows opened to show outside buildings.* 

39' x 21' **-** 36 lbs