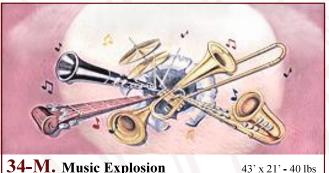

**34–IVI. IVIUSIC Explosion** 43' x 21' - 40 lb *Shades of pink predominate with realistic instruments.* 