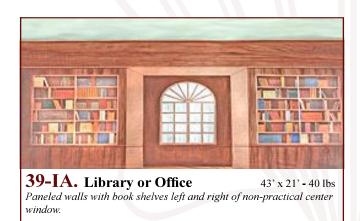

### **Funny Girl**

**22–I. Fancy Interior** 39' x 21' - 36 lbs Decorative living room with center french doors (non-practical).

**27-IA.** Office or Library *Windows opened to show outside buildings.* 

39' x 21' **-** 36 lbs