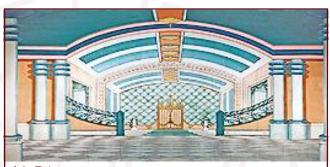

### **Funny Girl**

**9-M.** Sheet Music and Instruments 38' x 21' - 30 lbs Opened musical score on dark blue background with stars, musical instruments and clouds.

**11–IA. Palace or Ballroom** 39' x 21' - 37 lbs Columned hall with gated stairway leading to non-practical double doors.