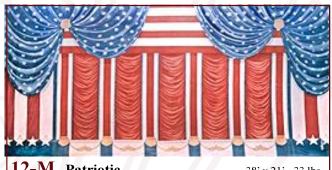

### Can't Find It?

Can't find what you need?

Just give us a call!

Our friendly staff is here to help you find the backdrop you need for your next production.

**12-M. Patriotic** 38' x 21' - 33 lbs White and red stripes between red painted Austrian puff, framed by blue starred swags upper left and right.