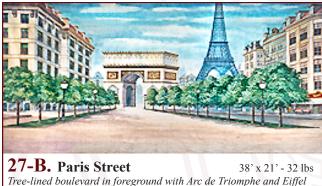

#### **Gentlemen Prefer Blondes**

Tree-lined boulevard in foreground with Arc de Triomphe and Eiffel Tower in near distance.

48-B. Landscape 30' x 16' - 18 lbs A clearing showing landscape, brook and birch trees, is seen from a densely wooded forest.