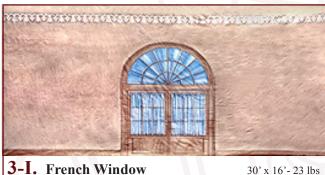

#### **Gentlemen Prefer Blondes**

3-I. French Window

Non-practical French door.

7-M. Orchestra

43' x 20' - 28 lbs

Band members silhouetted inside semicircle of yellows, oranges and reds. Sunflower border and scallop design at bottom.