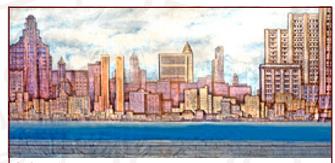

## Godspell

**25. Warehouse Street Tabs** (2) 6' x 21' - 10 lbs *Clapboard buildings showing cargo through doorways.* 

**26-BA. New York Skyline** 43' x 21' - 35 lbs *Skyline of New York as seen from harbor. Low ledge in foreground.* 