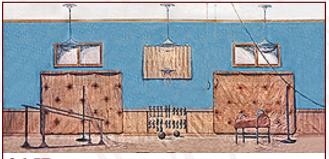

**36-IB. Gymnasium** 43' x 20' - 43 lbs Old-fashioned gymnasium. Blue and brown predominate.

**75-A. Slum Street** 40' x 21' - 39 lbs *Warehouse and storage buildings in a big city alley or easement.* 