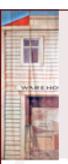

## Godspell

**25. Warehouse Street Tabs** (2) 6' x 21' - 10 lbs *Clapboard buildings showing cargo through doorways.* 

**26-BA. New York Skyline** 43' x 21' - 35 lbs *Skyline of New York as seen from harbor. Low ledge in foreground.* 