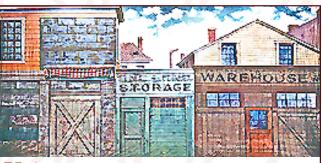

**36-IB. Gymnasium** 43' x 20' - 43 lbs Old-fashioned gymnasium. Blue and brown predominate.

**75-A. Slum Street** 40' x 21' - 39 lbs *Warehouse and storage buildings in a big city alley or easement.* 