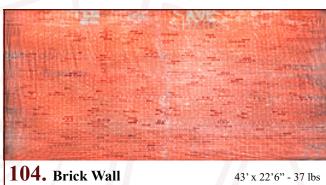

#### Grease

Brick wall painted on muslin.

105-A. Back Alley 43' x 21' - 36 lbs Back alley with clotheslines strung between fire escapes.

#15-IA, #30-IA, #35, #36-I, #75-CA, #101-B, #104, #105-A, #114

These are only suggestions from previous rentals. We have many more drops in our catalog which might better suit you style.