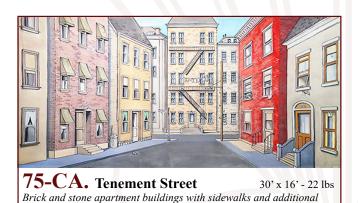

#### Grease

Door is 3'W x 6'9"H.

buildings in distance.

#15-IA, #30-IA, #35, #36-I, #75-CA, #101-B, #104, #105-A, #114

These are only suggestions from previous rentals. We have many more drops in our catalog which might better suit you style.