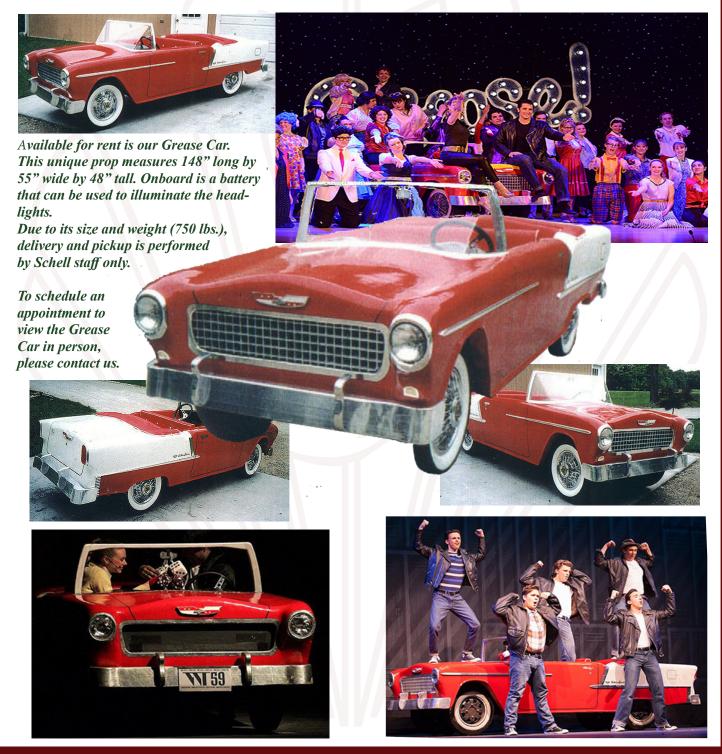

#### Show Stopper Special!

Although it is a stage prop and not a backdrop, we feel that our Grease Car is such an important part of the staging of Grease that we had to list it here as one of the recommendations for the play.

Our Grease Car is a 3/4 scale reproduction of a late 1950's style sedan, with a functional interior.

Please contact one of our representatives to inquire about its availability and rental rates.

These are only some of the hundreds of backdrops available at Schell Scenic Studio. These suggestions are the results of our customers' choices in our many years of service to the theatre.