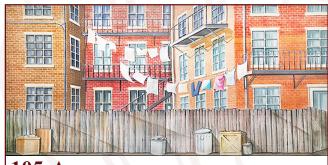

#### Grease

Brick wall painted on muslin.

105-A. Back Alley 43' x 21' - 36 lbs Back alley with clotheslines strung between fire escapes.

#15-IA, #30-IA, #35, #36-I, #75-CA, #101-B, #104, #105-A, #114

These are only suggestions from previous rentals. We have many more drops in our catalog which might better suit you style.