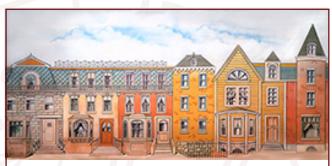

#### **Guys and Dolls**

**72. Old Time Street** 36' x 17' - 40 lbs *City street circa 1930's and 40's with red brick and stone buildings, and center street. Opening 3' W x 6'-8" H approx.* 

**75-D. Victorian Street** 43' x 21' - 40 lbs Fronts of Victorian dwellings showing ornate detail, many windows and door entrances.

**75-E. Tenement Street** 43' x 21' - 40 lbs Brick and stone apartment buildings with sidewalk, mailbox, and lampost on street corner.

Ornate center arch opening into a large room.