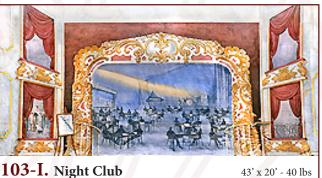

### **Guys and Dolls**

29-IA. Barroom 40' x 17'6" - 42 lbs Mirrored back bar with shelves, bottles and glasses, non-practical doors left and right. Gold, greens and blues.

37-I. Office 33' x 20' - 31 lbs Gray stippled walls, brown woodwork and two non-practical doors.