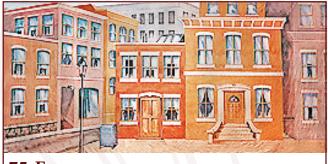

### **Guys and Dolls**

29-IA. Barroom 40' x 17'6" - 42 lbs Mirrored back bar with shelves, bottles and glasses, non-practical doors left and right. Gold, greens and blues.

37-I. Office 33' x 20' - 31 lbs Gray stippled walls, brown woodwork and two non-practical doors.

37-IA. Office 40' x 19' - 35 lbs Gray stippled walls, brown woodwork and two non-practical doors.

Sewer gate with overhanging pipes, valves and tools.

All images Copyright © 2015 Schell Scenic Studio, Inc. Any reproduction without permission is strictly prohibited. Images are intended for reference only. Due to the variations in monitors and printers, accurate color representation is neither implied or guaranteed.