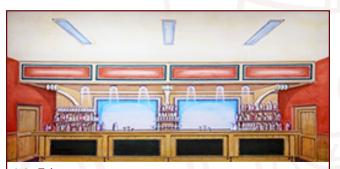

### **Guys and Dolls**

29-IA. Barroom 40' x 17'6" - 42 lbs Mirrored back bar with shelves, bottles and glasses, non-practical doors left and right. Gold, greens and blues.

37-I. Office 33' x 20' - 31 lbs Gray stippled walls, brown woodwork and two non-practical doors.