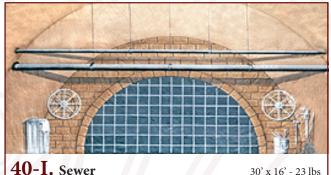

37-IA. Office 40' x 19' - 35 lbs Gray stippled walls, brown woodwork and two non-practical doors.

Sewer gate with overhanging pipes, valves and tools.

All images Copyright © 2015 Schell Scenic Studio, Inc. Any reproduction without permission is strictly prohibited. Images are intended for reference only. Due to the variations in monitors and printers, accurate color representation is neither implied or guaranteed.

| Scene 1: The Hot Box Night Club            | #29-IA, #22-M             |
|--------------------------------------------|---------------------------|
| Scene 2: Street in the West 40's, New York |                           |
| Scene 3:                                   |                           |
| Scene 4: Sewer                             | #40-I, #40-IA             |
| Scene 5: Inside the Soul Mission           | #37-I, #37-IA             |
| Scene 6: Outside the Soul Mission          |                           |
| Scene 7: Broadway                          | #26, #26-A, #26-C, #26-CB |