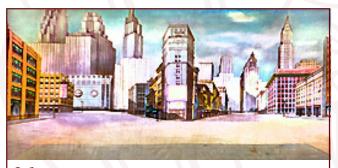

**26.** Times Square N.Y. City 43' x 20' - 36 lbs Times Square circa early 1900's. Stone buildings without billboards, neon signs, etc.

**26-A.** Times Square N.Y. City *Times Square circa mid-1900's.* 