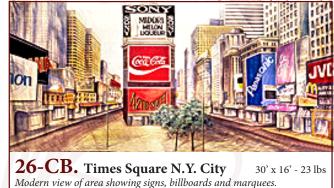

#### Act I

| Scene 1: Broadway                   | #26, #26-A, #26-C, #26-CB |
|-------------------------------------|---------------------------|
| Scene 2: Inside of the Soul Mission | #37-I, #37-IA             |
| Scene 3: Phone booth                |                           |
| Scene 4: The Hot Box Night Club     | #29-IA, #22-M             |
| Scene 5: Off Broadway               |                           |
| Scene 6: Outside the Soul Mission   | #75-D, #75-E              |
| Scene 7: Off Broadway               |                           |
| Scene 8: Havana Night Club          |                           |
| Scene 9: Outside Club Havana        |                           |
| Scene 10: Outside the Soul Mission  | #75-D                     |
|                                     |                           |
| Act II                              |                           |
|                                     |                           |

| Scene 1: The Hot Box Night Club            | #29-IA, #22-M             |
|--------------------------------------------|---------------------------|
| Scene 2: Street in the West 40's, New York |                           |
| Scene 3:                                   |                           |
| Scene 4: Sewer                             | #40-I, #40-IA             |
| Scene 5: Inside the Soul Mission           | #37-I, #37-IA             |
| Scene 6: Outside the Soul Mission          |                           |
| Scene 7: Broadway                          | #26, #26-A, #26-C, #26-CB |