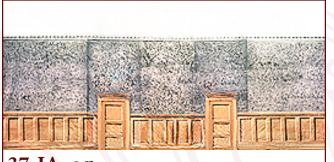

37-IA. Office 40' x 19' - 35 lbs Gray stippled walls, brown woodwork and two non-practical doors.

Sewer gate with overhanging pipes, valves and tools.

All images Copyright © 2015 Schell Scenic Studio, Inc. Any reproduction without permission is strictly prohibited. Images are intended for reference only. Due to the variations in monitors and printers, accurate color representation is neither implied or guaranteed.