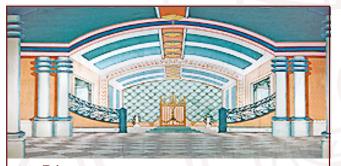

### **Guys and Dolls**

**11-IA. Palace or Ballroom** 39' x 21' - 37 lbs Columned hall with gated stairway leading to non-practical double doors.

**17. Spanish House** 36' x 18' - 27 lbs Spanish stucco house with red tile roof. Two (2) practical door openings left and right of center.