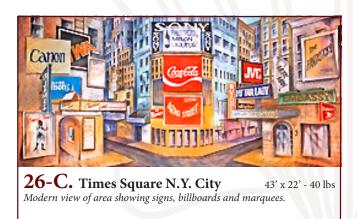

**26.** Times Square N.Y. City 43' x 20' - 36 lbs Times Square circa early 1900's. Stone buildings without billboards, neon signs, etc.

**26-A.** Times Square N.Y. City *Times Square circa mid-1900's.* 

43' x 20' - 38 lbs

All images Copyright © 2015 Schell Scenic Studio, Inc. Any reproduction without permission is strictly prohibited. Images are intended for reference only. Due to the variations in monitors and printers, accurate color representation is neither implied or guaranteed.