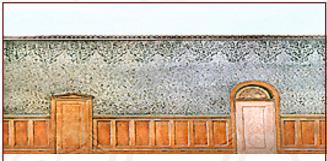

### **Guys and Dolls**

29-IA. Barroom 40' x 17'6" - 42 lbs Mirrored back bar with shelves, bottles and glasses, non-practical doors left and right. Gold, greens and blues.

37-I. Office 33' x 20' - 31 lbs Gray stippled walls, brown woodwork and two non-practical doors.

37-IA. Office 40' x 19' - 35 lbs Gray stippled walls, brown woodwork and two non-practical doors.

Sewer gate with overhanging pipes, valves and tools.

All images Copyright © 2015 Schell Scenic Studio, Inc. Any reproduction without permission is strictly prohibited. Images are intended for reference only. Due to the variations in monitors and printers, accurate color representation is neither implied or guaranteed.