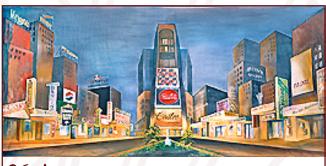

**26.** Times Square N.Y. City 43' x 20' - 36 lbs Times Square circa early 1900's. Stone buildings without billboards, neon signs, etc.

**26-A.** Times Square N.Y. City *Times Square circa mid-1900's.* 

43' x 20' - 38 lbs

All images Copyright © 2015 Schell Scenic Studio, Inc. Any reproduction without permission is strictly prohibited. Images are intended for reference only. Due to the variations in monitors and printers, accurate color representation is neither implied or guaranteed.