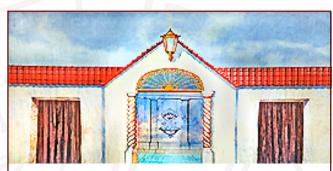

### **Guys and Dolls**

**11-IA. Palace or Ballroom** 39' x 21' - 37 lbs Columned hall with gated stairway leading to non-practical double doors.

**17. Spanish House** 36' x 18' - 27 lbs Spanish stucco house with red tile roof. Two (2) practical door openings left and right of center.