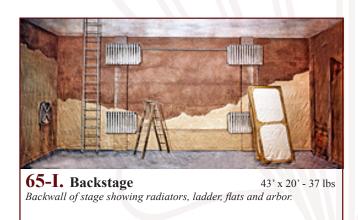

### **Gypsy**

These limited selections can help you get started finding the appropriate drops for your production or event.

Drops which have been provided for other customers include:

#4-CB, #16-I, #37-IA, #54, #65-I, #104-A