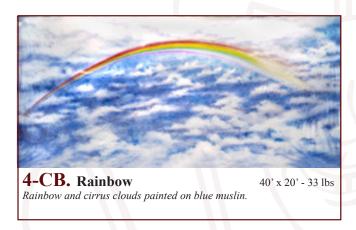

### **Gypsy**

These limited selections can help you get started finding the appropriate drops for your production or event.

Drops which have been provided for other customers include:

#4-CB, #16-I, #37-IA, #54, #65-I, #104-A