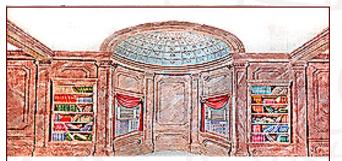

**39-I. Library or Office** 43' x 21' - 40 lbs *Wooden bookcases filled with books, with beige ceiling.* 

**39-IA. Library or Office** 43' x 21' - 40 lbs *Paneled walls with book shelves left and right of non-practical center window.* 