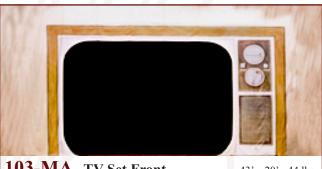

**103-MA. TV Set Front** Front view of modern television set with control knobs on right and screen entirely removed. Opening is 20'W x 14'H.

All images Copyright © 2015 Schell Scenic Studio, Inc. Any reproduction without permission is strictly prohibited. Images are intended for reference only. Due to the variations in monitors and printers, accurate color representation is neither implied or guaranteed.