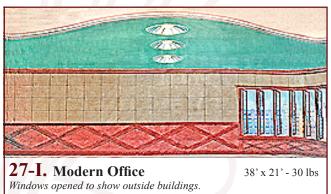

### How to Succeed in Business Without Really Trying

**27-IA.** Office or Library *Windows opened to show outside buildings.* 

39' x 21' - 36 lbs

**37-I. Office** 33' x 20' - 31 lbs *Gray stippled walls, brown woodwork and two non-practical doors.* 