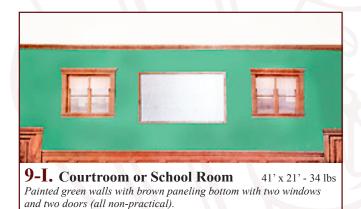

### How to Succeed in Business Without Really Trying

**27-IA.** Office or Library *Windows opened to show outside buildings.* 

39' x 21' - 36 lbs

**37-I. Office** 33' x 20' - 31 lbs *Gray stippled walls, brown woodwork and two non-practical doors.* 