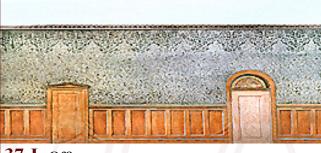

### How to Succeed in Business Without Really Trying

**27-IA.** Office or Library *Windows opened to show outside buildings.* 

39' x 21' - 36 lbs

**37-I. Office** 33' x 20' - 31 lbs *Gray stippled walls, brown woodwork and two non-practical doors.* 