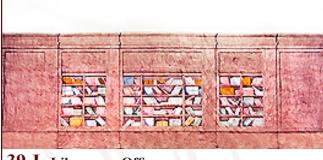

**39-I. Library or Office** 43' x 21' - 40 lbs *Wooden bookcases filled with books, with beige ceiling.* 

**39-IA. Library or Office** 43' x 21' - 40 lbs *Paneled walls with book shelves left and right of non-practical center window.* 