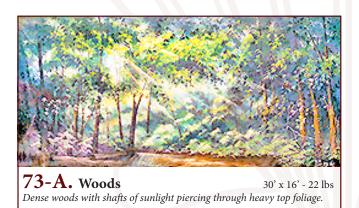

#### **Into the Woods**

73-D. Woods 43' x 20' - 40 lbs Edge of a forest showing dense foliage and hard wood trees.

73-EE. Woods 43' x 21' - 40 lbs Clearing in a woods which is surrounded by tree trunks and dense top