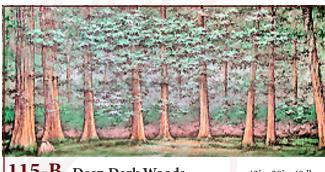

115. Into the Woods 43' x 21' - 40 lbs "Into The Woods" village scene. Dense foliage with houses lining a path through the center.

115-B. Deep Dark Woods 43' x 20' - 40 lbs No sky is visible in this heavy forest. Small shrubs and no paths.