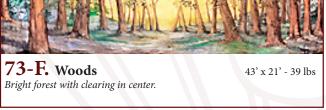

#### **Into the Woods**

73-D. Woods 43' x 20' - 40 lbs Edge of a forest showing dense foliage and hard wood trees.

73-EE. Woods 43' x 21' - 40 lbs Clearing in a woods which is surrounded by tree trunks and dense top