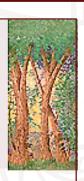

#### **Into the Woods**

73-D. Woods 43' x 20' - 40 lbs Edge of a forest showing dense foliage and hard wood trees.

73-EE. Woods 43' x 21' - 40 lbs Clearing in a woods which is surrounded by tree trunks and dense top

115. Into the Woods 43' x 21' - 40 lbs "Into The Woods" village scene. Dense foliage with houses lining a path through the center.

115-B. Deep Dark Woods 43' x 20' - 40 lbs No sky is visible in this heavy forest. Small shrubs and no paths.