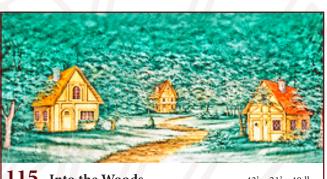

115. Into the Woods 43' x 21' - 40 lbs "Into The Woods" village scene. Dense foliage with houses lining a path through the center.

115-B. Deep Dark Woods 43' x 20' - 40 lbs No sky is visible in this heavy forest. Small shrubs and no paths.