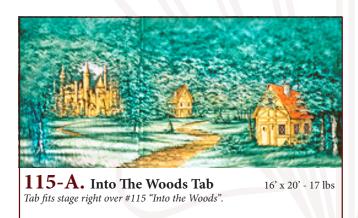

115. Into the Woods 43' x 21' - 40 lbs "Into The Woods" village scene. Dense foliage with houses lining a path through the center.

115-B. Deep Dark Woods 43' x 20' - 40 lbs No sky is visible in this heavy forest. Small shrubs and no paths.