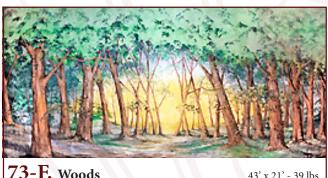

#### **Into the Woods**

73-D. Woods 43' x 20' - 40 lbs Edge of a forest showing dense foliage and hard wood trees.

73-EE. Woods 43' x 21' - 40 lbs Clearing in a woods which is surrounded by tree trunks and dense top