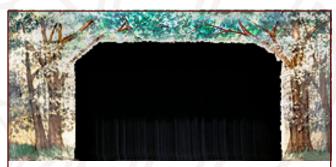

**62.** Foliage Border *Natural foliage border (smaller size).* 

(2) 40' x 6' - 11 lbs

**62-E.** Foliage Leg & Border (3) 27' x 20'-32 lbs (per set) Natural foliage legs and border. Borders overlap in center for desired opening.