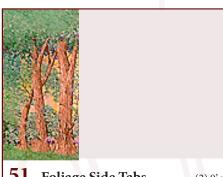

#### **Into the Woods**

**51.** Foliage Side Tabs
Natural hardwood and foliage legs.

(2) 9' x 20' - 14 lbs (per pair)

**51-A.** Foliage Side Tabs (2) 7'6" x 20'4" - 14 lbs (per pair) *Natural hardwood and foliage legs.* 