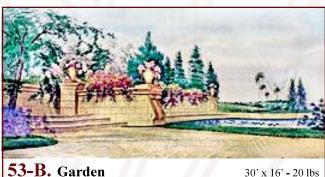

**48. Park**  $43^{\circ} \times 20^{\circ}6^{\circ}$  - 35 lbs Gazebo in foreground and path leading to the distance.

**53. Garden** 38' x 21' - 40 lbs Formal garden with stone wall, steps, and pool. Buildings in distance.

**53-B. Garden**Formal garden with stone wall and steps and pool.

**62-C. Rocky Mountain** 40° x 20° - 42 lbs *Rugged rocks at high elevation with scrub pines clearing.* 

**73-B. Woods**  $38^{\circ} \times 20^{\circ}$  **-** 40 lbs Path crossing left to right through a clearing in a bright forest.