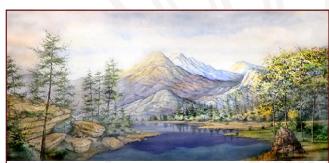

**39-A. Rocky Mountain Pass** 39' x 21' - 31 lbs *Barren snow-capped mountains, pine trees and rocks in foreground.* 

All images Copyright ©2005 - 2015 Schell Scenic Studio, Inc. Reproduction without permission is strictly prohibited.