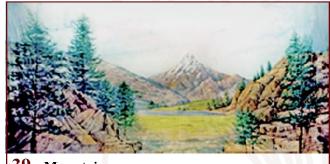

#### **Little Mary Sunshine**

**7. Mountain and River**43' x 20' - 40 lbs
Valley with fir trees overlooks mountains and river. Path on stage left
leads towards river.

**25–I. Western Lodge** 38' x 20'6" - 30 lbs *Rough hewn oak woodwork, open wooden beams, center opening removable.* 