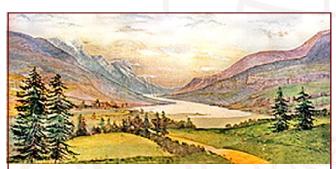

#### **Little Mary Sunshine**

**7. Mountain and River**43' x 20' - 40 lbs
Valley with fir trees overlooks mountains and river. Path on stage left
leads towards river.

**25–I. Western Lodge** 38' x 20'6" - 30 lbs *Rough hewn oak woodwork, open wooden beams, center opening removable.* 