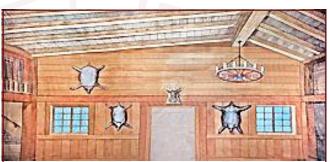

#### **Little Mary Sunshine**

**7. Mountain and River**43' x 20' - 40 lbs
Valley with fir trees overlooks mountains and river. Path on stage left
leads towards river.

**25–I. Western Lodge** 38' x 20'6" - 30 lbs *Rough hewn oak woodwork, open wooden beams, center opening removable.* 