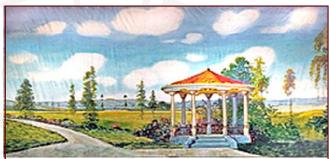

**48. Park**  $43^{\circ} \times 20^{\circ}6^{\circ}$  - 35 lbs Gazebo in foreground and path leading to the distance.

**53. Garden** 38' x 21' - 40 lbs Formal garden with stone wall, steps, and pool. Buildings in distance.