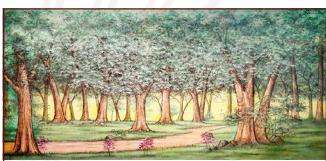

**53-B. Garden**Formal garden with stone wall and steps and pool.

**62-C. Rocky Mountain** 40° x 20° - 42 lbs *Rugged rocks at high elevation with scrub pines clearing.* 

**73-B. Woods**  $38^{\circ} \times 20^{\circ}$  **-** 40 lbs Path crossing left to right through a clearing in a bright forest.