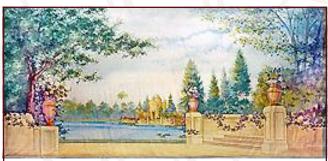

**48. Park**  $43^{\circ} \times 20^{\circ}6^{\circ}$  - 35 lbs Gazebo in foreground and path leading to the distance.

**53. Garden** 38' x 21' - 40 lbs Formal garden with stone wall, steps, and pool. Buildings in distance.

**53-B. Garden**Formal garden with stone wall and steps and pool.

**62-C. Rocky Mountain** 40° x 20° - 42 lbs *Rugged rocks at high elevation with scrub pines clearing.* 

**73-B. Woods**  $38^{\circ} \times 20^{\circ}$  **-** 40 lbs Path crossing left to right through a clearing in a bright forest.