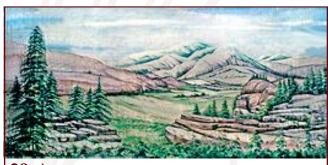

**39-A. Rocky Mountain Pass** 39' x 21' - 31 lbs *Barren snow-capped mountains, pine trees and rocks in foreground.* 

All images Copyright ©2005 - 2015 Schell Scenic Studio, Inc. Reproduction without permission is strictly prohibited.