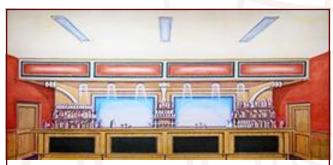

#### Me and My Girl

29-IA. Barroom

40' x 17'6" - 42 lbs

Mirrored back bar with shelves, bottles and glasses, non-practical doors left and right. Gold, greens and blues.

48-B. Landscape

30' x 16' - 18 lbs

A clearing showing landscape, brook and birch trees, is seen from a densely wooded forest.