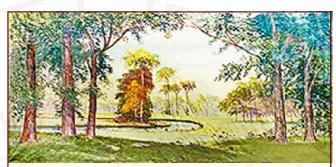

#### Me and My Girl

29-IA. Barroom

40' x 17'6" - 42 lbs

Mirrored back bar with shelves, bottles and glasses, non-practical doors left and right. Gold, greens and blues.

48-B. Landscape

30' x 16' - 18 lbs

A clearing showing landscape, brook and birch trees, is seen from a densely wooded forest.