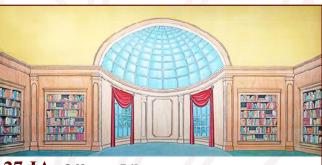

27-IA. Office or Library

Windows opened to show outside buildings.

39' x 21' - 36 lbs