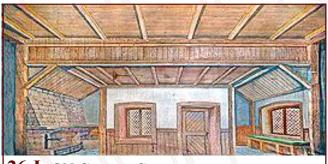

#### Me and My Girl

5-B. Godfrey Garden

Hedge, pool and sidewalk leading to distance.

**26-I.** Old Country Cottage Cottage interior with wood, open beamed ceiling and stone fireplace.

Door not practical, two windows.