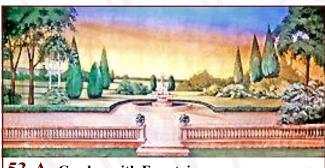

53-A. Garden with Fountain

43' x 20' - 39 lbs

Formal courtyard with center steps and balustrade opening leading to fountain.

58. Park & Fountain

38' x 20' - 30 lbs

Tree-lined park with center fountain, sidewalk and gatepost with flower urn.