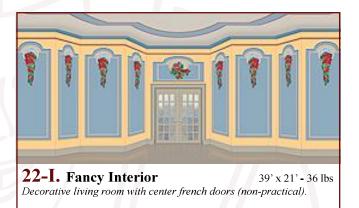

# Schell Scenic Studio, Inc.

Backdrop
Recommendations List
for the staging of
Me and My Girl



Over a century of service to the entertainment industry.
EST. 1904



#### TEL: (614) 444-9550

841 South Front Street • Columbus, Ohio • 43206

#### Me and My Girl



5-B. Godfrey Garden

Hedge, pool and sidewalk leading to distance.





**26-I.** Old Country Cottage Cottage interior with wood, open beamed ceiling and stone fireplace.

Door not practical, two windows.



27-IA. Office or Library

Windows opened to show outside buildings.

39' x 21' - 36 lbs

## Don't Forget to Plan Your Rentals in Advance...

At Schell Scenic Studio we experience a number of "Peak Backdrop Rental Seasons" throughout the year. Because of this we recommend that you plan all of your backdrop rentals at least 6 - 12 months in advance. By planning your rentals in advance you decrease the risk of having to accept a substitute backdrop.

Thank you, and we look forward to assisting you on your next production!

- The Schell Scenic Studio

All images Copyright ©2005 - 2015 Schell Scenic Studio, Inc. Reproduction without permission is strictly p