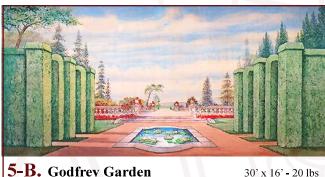

#### Me and My Girl

5-B. Godfrey Garden

Hedge, pool and sidewalk leading to distance.

**26-I.** Old Country Cottage Cottage interior with wood, open beamed ceiling and stone fireplace.

Door not practical, two windows.