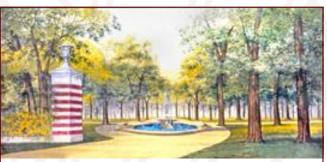

53-A. Garden with Fountain

43' x 20' - 39 lbs

Formal courtyard with center steps and balustrade opening leading to fountain.

58. Park & Fountain

38' x 20' - 30 lbs

Tree-lined park with center fountain, sidewalk and gatepost with flower urn.