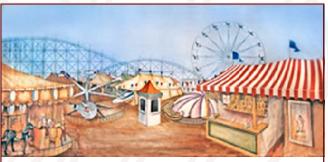

36-A. Carnival Midway

43' x 20' - 41 lbs

Modern amusement park showing ferris wheel, roller coaster and other rides and games.