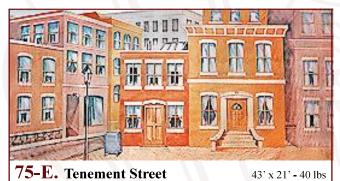

#### Meet Me in St. Louis

**48.** Park 43' x 20'6" - 35 lbs Gazebo in foreground and path leading to the distance.

**66.** World's Fair Perisphere and Trylon with ariel fireworks.

37' x 20' - 36 lbs

Brick and stone apartment buildings with sidewalk, mailbox, and lampost on street corner.