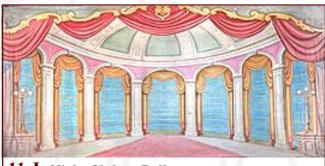

#### **Meet Me in St. Louis**

1-IAC. Palace

43' x 21'- 42 lbs

Typical palace ballroom with natural colors.

11-I. Night Club or Ballroom

38' x 21' - 32 lbs

Elegantly decorated room with arches, draperies, red carpet and bunting.