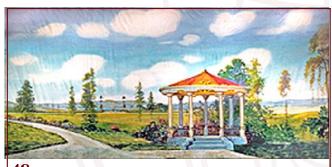

#### Meet Me in St. Louis

**48.** Park 43' x 20'6" - 35 lbs Gazebo in foreground and path leading to the distance.

**66.** World's Fair Perisphere and Trylon with ariel fireworks.

37' x 20' - 36 lbs

Brick and stone apartment buildings with sidewalk, mailbox, and lampost on street corner.