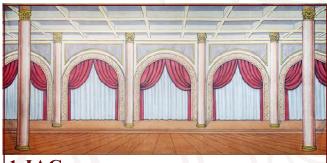

#### **Meet Me in St. Louis**

1-IAC. Palace

43' x 21'- 42 lbs

Typical palace ballroom with natural colors.

11-I. Night Club or Ballroom

38' x 21' - 32 lbs

Elegantly decorated room with arches, draperies, red carpet and bunting.