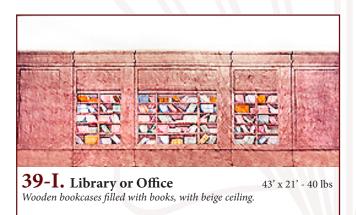

**58-I. Library** 37'6" x 19'6" - 29 lbs Two floors of shelves filled with books with non-practical center door and windows on second level left and right.

**95. London Street**40' x 21' - 40 lbs
Brick and stone houses along a typical London street, with cathedral in background.