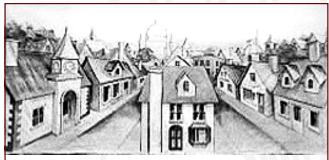

**58-I. Library** 37'6" x 19'6" - 29 lbs Two floors of shelves filled with books with non-practical center door and windows on second level left and right.

**95. London Street**40' x 21' - 40 lbs
Brick and stone houses along a typical London street, with cathedral in background.

**95-A.** London Street  $43^{\circ} \times 21^{\circ} - 37$  lbs London residential neighborhood looking up streets towards St. Paul's Cathedral and other buildings.

**108.** Ascot Race Track

40' x 20' - 33 lbs