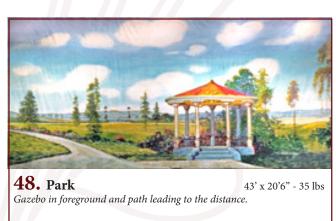

} - 36 \text{ lbs}$  Formal Garden with pool in foreground and flowers, wall and steps.



**5-A.** Godfrey Garden
Hedge, pool and sidewalk leading to distance.

39' x 21' - 30 lbs







All images Copyright © 2007 Schell Scenic Studio, Inc. Reproduction without permission is strictly prohibited. Images are intended for reference only. For color renditions of these backdrops, please visit www.SchellScenic.com to download our catalog.

841 South Front Street • Columbus, Ohio • 43206



#### My Fair Lady



**16-B.** Flower Market Covent Garden 40' x 21'-34 lbs *Interior showing arched openings and steel beam trusses.* 





**22-IA.** Fancy Interior

43' x 21' - 42 lbs

Decorative living room with light pink walls, two red draped windows and center french doors. Pinks, gold and blue.







All images Copyright © 2007 Schell Scenic Studio, Inc. Reproduction without permission is strictly prohibited. Images are intended for reference only. For color renditions of these backdrops, please visit www.SchellScenic.com to download our catalog.



TEL: (614) 444-9550 FAX: (614) 444-9554

841 South Front Street • Columbus, Ohio • 43206

## My Fair Lady



**53. Garden**  $38^{\circ} \times 21^{\circ} - 40 \text{ lbs}$  Formal garden with stone wall, steps, and pool. Buildings in distance.



53-B. Garden 30' x 16' - 20 lbs Formal garden with stone wall and steps and pool.



**58-I. Library** 37'6" x 19'6" - 29 lbs Two floors of shelves filled with books with non-practical center door and windows on second level left and right.



**95. London Street**40' x 21' - 40 lbs
Brick and st