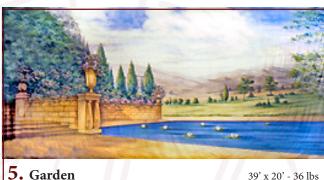

#### My Fair Lady

**5. Garden**  $39^{\circ} \times 20^{\circ} - 36 \text{ lbs}$  Formal Garden with pool in foreground and flowers, wall and steps.

**5-A.** Godfrey Garden
Hedge, pool and sidewalk leading to distance.