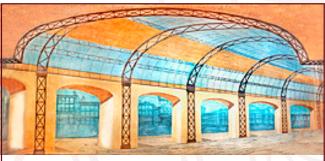

#### My Fair Lady

**16-B.** Flower Market Covent Garden 40' x 21'-34 lbs *Interior showing arched openings and steel beam trusses.* 

**22-IA.** Fancy Interior

43' x 21' - 42 lbs

Decorative living room with light pink walls, two red draped windows and center french doors. Pinks, gold and blue.