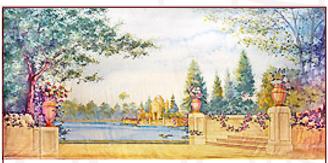

#### My Fair Lady

**5. Garden**  $39^{\circ} \times 20^{\circ} - 36 \text{ lbs}$  Formal Garden with pool in foreground and flowers, wall and steps.

**5-A.** Godfrey Garden
Hedge, pool and sidewalk leading to distance.

39' x 21' - 30 lbs

All images Copyright © 2007 Schell Scenic Studio, Inc. Reproduction without permission is strictly prohibited. Images are intended for reference only. For color renditions of these backdrops, please visit www.SchellScenic.com to download our catalog.