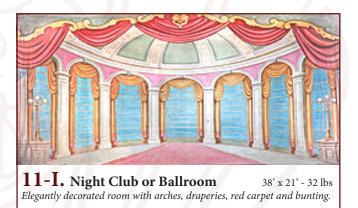

#### My Fair Lady

**16-B.** Flower Market Covent Garden 40' x 21'-34 lbs *Interior showing arched openings and steel beam trusses.* 

**22-IA.** Fancy Interior

43' x 21' - 42 lbs

Decorative living room with light pink walls, two red draped windows and center french doors. Pinks, gold and blue.