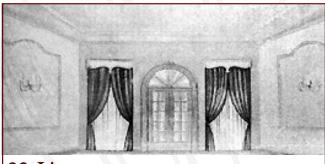

#### My Fair Lady

**16-B.** Flower Market Covent Garden 40' x 21'-34 lbs *Interior showing arched openings and steel beam trusses.* 

**22-IA.** Fancy Interior

43' x 21' - 42 lbs

Decorative living room with light pink walls, two red draped windows and center french doors. Pinks, gold and blue.