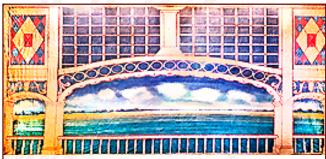

**95-A.** London Street  $43^{\circ} \times 21^{\circ} - 37$  lbs London residential neighborhood looking up streets towards St. Paul's Cathedral and other buildings.

**108.** Ascot Race Track

40' x 20' - 33 lbs

Race track and distant lands are seen over banister and through lattice arches.

All images Copyright © 2007 Schell Scenic Studio, Inc. Reproduction without permission is strictly prohibited. Images are intended for reference only. For color renditions of these backdrops, please visit www.SchellScenic.com to download our catalog.