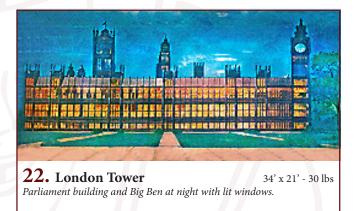

y.
EST. 1904



TEL: (614) 444-9550 FAX: (614) 444-9554

841 South Front Street • Columbus, Ohio • 43206

#### My Fair Lady





**5. Garden**  $39^{\circ} \times 20^{\circ} - 36 \text{ lbs}$  Formal Garden with pool in foreground and flowers, wall and steps.



**5-A.** Godfrey Garden
Hedge, pool and sidewalk leading to distance.

39' x 21' - 30 lbs







All images Copyright © 2007 Schell Scenic Studio, Inc. Reproduction without permission is strictly prohibited. Images are intended for reference only. For color renditions of these backdrops, please visit www.SchellScenic.com to download our catalog.

841 South Front Street • Columbus, Ohio • 43206



#### My Fair Lady



**16-B.** Flower Market Covent Garden 40' x 21'-34 lbs *Interior showing arched openings and steel beam trusses.* 





**22-IA.** Fancy Interior

43' x 21' - 42 lbs

Decorative living room with light pink walls, two red draped windows and center french doors. Pinks, gold and blue.







All images Copyright © 2007 Schell Scenic Studio, Inc. Reproduction without permission is strictly prohibited. Images are intended for reference only. For color renditions of these backdrops, please visit www.SchellScenic.com to download our catalog.



TEL: (614) 444-9550 FAX: (614) 444-9554

841 South Front Street • Columbus, Ohio • 43206

## My Fair Lady



**53. Garden**  $38^{\circ} \times 21^{\circ} - 40 \text{ lbs}$  Formal garden with stone wall, steps, and pool. Buildings in distance.



53-B. Garden 30' x 16' - 20 lbs Formal garden with stone wall and steps and pool.



**58-I. Library** 37'6" x 19'6" - 29 lb