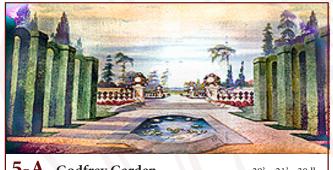

#### My Fair Lady

**5. Garden**  $39^{\circ} \times 20^{\circ} - 36 \text{ lbs}$  Formal Garden with pool in foreground and flowers, wall and steps.

**5-A.** Godfrey Garden
Hedge, pool and sidewalk leading to distance.