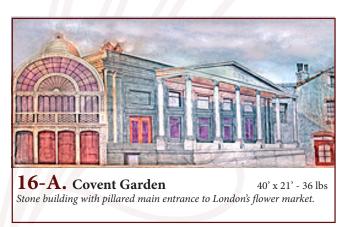

#### My Fair Lady

**16-B.** Flower Market Covent Garden 40' x 21'-34 lbs *Interior showing arched openings and steel beam trusses.* 

**22-IA.** Fancy Interior

43' x 21' - 42 lbs

Decorative living room with light pink walls, two red draped windows and center french doors. Pinks, gold and blue.