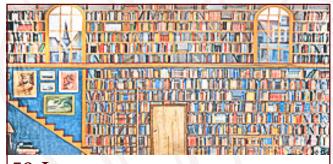

**58-I. Library** 37'6" x 19'6" - 29 lbs Two floors of shelves filled with books with non-practical center door and windows on second level left and right.

**95. London Street**40' x 21' - 40 lbs
Brick and stone houses along a typical London street, with cathedral in background.