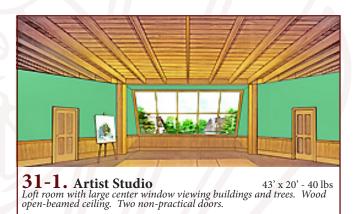

## My Fair Lady

Scenic Backdrop #

| A   | ct | 1 |
|-----|----|---|
| 7 7 | ·· |   |

|                                                                                                                                                 | #1 C A                     |
|-------------------------------------------------------------------------------------------------------------------------------------------------|----------------------------|
| Scene 1: Outside Garden                                                                                                                         | #16-A                      |
| Scene 2: Tenement Section, Tottenham Court Road                                                                                                 | #22, #95, #95-A            |
| Scene 3: Higgins' Study                                                                                                                         | #39-I, #58-I               |
| Scene 2: Tenement Section, Tottenham Court Road Scene 3: Higgins' Study Scene 4: Tenement Section, Tottenham Court Road Scene 5: Higgins' Study | #22, #95, #95-A            |
| Scene 5: Higgins' Study                                                                                                                         | #39-I, #58-I               |
| Scene 6: Outside Ascot                                                                                                                          |                            |
| Scene 7: Ascot                                                                                                                                  | #108                       |
| Scene 8: Outside Higgins' House                                                                                                                 | #95, #95-A                 |
| Scene 8: Outside Higgins' House Scene 9: Higgins' Study                                                                                         | #39-I, #58-I               |
| Scene 10: Transylvania Embassy Anteroom                                                                                                         |                            |
| Scene 11: Transylvania Embassy Ballroom                                                                                                         | #1-IAB, #11-I, #22-IA      |
|                                                                                                                                                 |                            |
| Act II                                                                                                                                          |                            |
| Scene 1: Higgins' Study                                                                                                                         | #39-I, #58-I               |
| Scene 2: Outside Higgins' House                                                                                                                 | #95, #95-A                 |
| Scene 3: Covent Gardens, Flower Market                                                                                                          | #16-B                      |
| Scene 4: The upstairs hall of Higgins' House                                                                                                    | #31-I                      |
| Scene 5: Mrs. Higgins' Garden                                                                                                                   | #5, #5-A, #5-B, #53, #53-B |
| Scene 4: The upstairs hall of Higgins' House Scene 5: Mrs. Higgins' Garden Scene 6: Outside Higgins' House                                      | #95, #95-A                 |