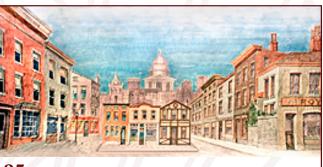

**58-I. Library** 37'6" x 19'6" - 29 lbs Two floors of shelves filled with books with non-practical center door and windows on second level left and right.

**95. London Street**40' x 21' - 40 lbs
Brick and stone houses along a typical London street, with cathedral in background.

**95-A.** London Street  $43^{\circ} \times 21^{\circ} - 37$  lbs London residential neighborhood looking up streets towards St. Paul's Cathedral and other buildings.

**108.** Ascot Race Track

40' x 20' - 33 lbs