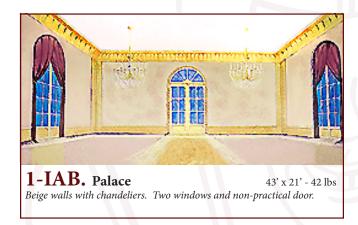

#### My Fair Lady

**16-B.** Flower Market Covent Garden 40' x 21'-34 lbs *Interior showing arched openings and steel beam trusses.* 

**22-IA.** Fancy Interior

43' x 21' - 42 lbs

Decorative living room with light pink walls, two red draped windows and center french doors. Pinks, gold and blue.