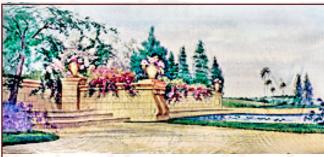

## My Fair Lady

**53. Garden**  $38^{\circ} \times 21^{\circ} - 40 \text{ lbs}$  Formal garden with stone wall, steps, and pool. Buildings in distance.

53-B. Garden 30' x 16' - 20 lbs Formal garden with stone wall and steps and pool.