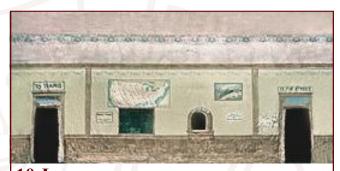

### My One and Only

1-IA. Painted Red and Blue Drape 43' x 21'-43 lbs Austrian puff drape falls behind marble columns.

10-I. Railroad Station 37' x 18' 6"- 38 lbs Two windows and two doors (all non-practical).