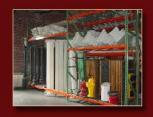

### My One and Only

1-IA. Painted Red and Blue Drape 43' x 21'-43 lbs Austrian puff drape falls behind marble columns.

10-I. Railroad Station 37' x 18' 6"- 38 lbs Two windows and two doors (all non-practical).