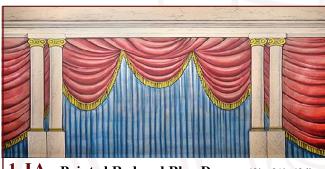

### My One and Only

1-IA. Painted Red and Blue Drape 43' x 21'-43 lbs Austrian puff drape falls behind marble columns.

10-I. Railroad Station 37' x 18' 6"- 38 lbs Two windows and two doors (all non-practical).