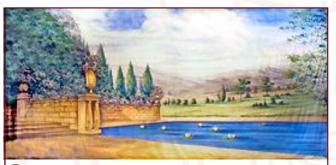

### No, No, Nanette

**5. Garden** 39' x 20' - 36 lbs Formal Garden with pool in foreground and flowers, wall and steps.

**16-I. Bedroom or Living Room** *A practical center door and two painted windows.* 