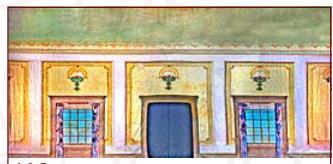

### No, No, Nanette

**5. Garden** 39' x 20' - 36 lbs Formal Garden with pool in foreground and flowers, wall and steps.

**16-I. Bedroom or Living Room** *A practical center door and two painted windows.* 

Center door is removable with velcro. Opening is 5'-8" wide by 7'-7" high. Detailed sconces. All windows are non-practical.

**24-IA. Tapestry Interior** 39' x 21' - 40 lbs *Wood walls with three tapestries and two non-practical doors.* 