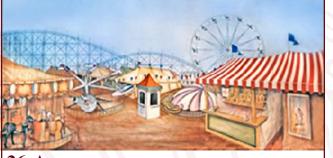

43' x 21' **-** 34 lbs

**36-A. Carnival Midway** 43' x 20' - 41 lbs Modern amusement park showing ferris wheel, roller coaster and other rides and games.

**40.** Lattice Garden with Opening 43' x 20' - 41 lbs Lattice work with climbing wisteria and vines. Practical center arch has 4' opening.