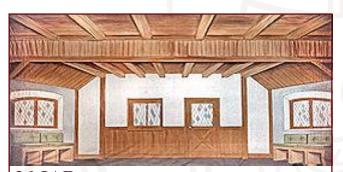

### No, No, Nanette

**5. Garden** 39' x 20' - 36 lbs Formal Garden with pool in foreground and flowers, wall and steps.

**16-I. Bedroom or Living Room** *A practical center door and two painted windows.* 

Center door is removable with velcro. Opening is 5'-8" wide by 7'-7" high. Detailed sconces. All windows are non-practical.

**24-IA. Tapestry Interior** 39' x 21' - 40 lbs *Wood walls with three tapestries and two non-practical doors.* 