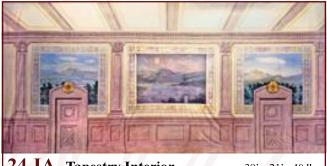

Center door is removable with velcro. Opening is 5'-8" wide by 7'-7" high. Detailed sconces. All windows are non-practical.

**24-IA. Tapestry Interior** 39' x 21' - 40 lbs *Wood walls with three tapestries and two non-practical doors.* 