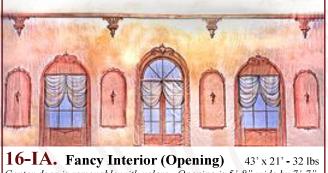

### No, No, Nanette

**5. Garden** 39' x 20' - 36 lbs Formal Garden with pool in foreground and flowers, wall and steps.

**16-I. Bedroom or Living Room** *A practical center door and two painted windows.* 

Center door is removable with velcro. Opening is 5'-8" wide by 7'-7" high. Detailed sconces. All windows are non-practical.

**24-IA. Tapestry Interior** 39' x 21' - 40 lbs *Wood walls with three tapestries and two non-practical doors.* 