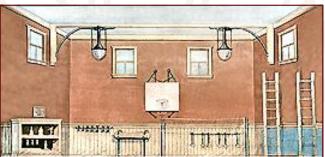

You will find all of that and more at www.schellscenic.com!

**14-I.** Church Interior 39' x 21' - 33 lbs Stone walls and arches, tile floor with stained glass window in center.

**36-I. Gymnasium**40' x 21' - 36 lbs
Typical 1940's gymnasium with basketball and volleyball nets, barbells and pommel horse.