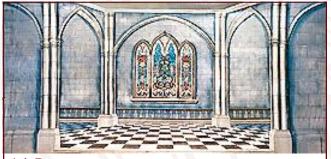

You will find all of that and more at www.schellscenic.com!

**14-I.** Church Interior 39' x 21' - 33 lbs Stone walls and arches, tile floor with stained glass window in center.

**36-I. Gymnasium**40' x 21' - 36 lbs
Typical 1940's gymnasium with basketball and volleyball nets, barbells and pommel horse.