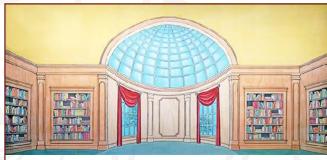

**33. White House** *Tree-lined lawn with White House in distance.* 

30' x 17' **-** 25 lbs

Paneled walls with book shelves left and right of non-practical center window.

All images Copyright ©2005 - 2015 Schell Scenic Studio, Inc. Reproduction without permission is strictly prohibited. Images are intended for reference use only. Due to variations in monitors and printers, accurate color representation is neither implied nor guaranteed. All Images are low resolution, and will become pixelated if viewed above 200% magnification. Higher resolution photos are not available.