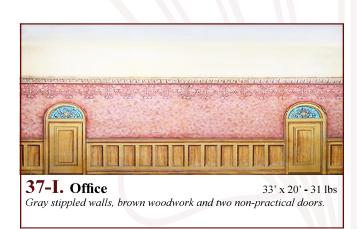

#### Act II

| Scene 1: The White House, the President's office   | #27-IA, #39-IA |
|----------------------------------------------------|----------------|
| Scene 2: Corridor, outside the Senate, the Capitol | #27 <b>-</b> I |
| Scene 3: The Senate Chamber                        |                |
| Scene 4: A corridor, the White House               | #37 <b>-</b> I |
| Scene 5: Inside the White House Yellow Room        |                |