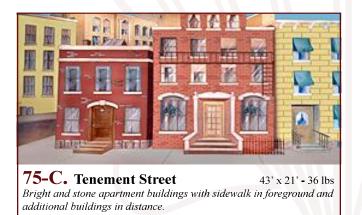

43' x 21' **-** 40 lbs

**55. City Street** 35' x 19'6" - 25 lbs *Circa 1940's. Building surrounding downtown intersection.* 

**75-B. Old Time Street** 43' x 21' - 42 lbs Black-and-white charcoal sketch looking up city street, lined with brick and stone buildings.