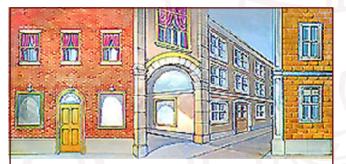

## Of Thee I Sing

**49. Stage Door Street** 43' x 20' - 33 lbs *Alley and corner of building showing stage door entrance. Front door opening.* 

**49–A.** Stage Door Street Street scene with non-practical stage door.

#### Act I

| Scene 1: Main Street                            | #55, #75-B, #75-C, #75-E |
|-------------------------------------------------|--------------------------|
| Scene 2: A hotel room                           |                          |
| Scene 3: Atlantic City Boardwalk                |                          |
| Scene 4: Parlor of an Atlantic City hotel suite | #22-I, #22-IA, #22-IAB   |
| Scene 5: Madison Square Garden, exterior        | #49, #49-A               |
| Scene 6: Inside Madison Square Garden           |                          |
| Scene 7: Election night movie                   |                          |
| Scene 8: Steps of the Capitol, Washington       | #33                      |