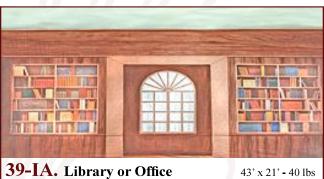

#### Act II

| Scene 1: The White House, the President's office   | #27-IA, #39-IA |
|----------------------------------------------------|----------------|
| Scene 2: Corridor, outside the Senate, the Capitol | #27 <b>-</b> I |
| Scene 3: The Senate Chamber                        |                |
| Scene 4: A corridor, the White House               | #37 <b>-</b> I |
| Scene 5: Inside the White House Yellow Room        |                |