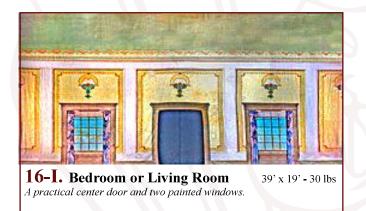

## Schell Scenic Studio, Inc.

# Backdrop Recommendations List for the staging of Of Thee I Sing



*Over a century of service to the entertainment industry.* EST. 1904

#### **Schell Scenic Studio, Inc.** TEL: (614) 444-9550 FAX: (614) 444-9554 841 South Front Street • Columbus, Ohio • 43206

## **Of Thee I Sing**



**1-I. Palace or Ballroom** 43' x 21'- 46 lbs *Elegant large room with red carpet leading to steps and arched door. Windows left and right behind railings.* 



**1-IAB. Palace** 43' x 21' - 42 lbs Beige walls with chandeliers. Two windows and non-practical door.





**22-I. Fancy Interior** 39' x 21' - 36 lbs Decorative living room with center french doors (non-practical).





Non-practical french doors and ornate red rose trim.

All images Copyright ©2005 - 2015 Schell Scenic Studio, Inc. Reproduction without permission is strictly prohibited. Images are intended for reference use only. Due to variations in monitors and printers, accurate color representation is neither implied nor guaranteed. All Images are low resolution, and will become pixelated if viewed above 200% magnification. Higher resolution photos are not available.

Backdrop Recommendations - Pg. 2

www.schellscenic.com

#### TEL: (614) 444-9550 FAX: (614) 444-9554 SCHELL SCENIC STUDIO, INC. 841 South Front Street \* Columbus, Ohio \* 43206

38' x 21' - 30 lbs

### **Of Thee I Sing*