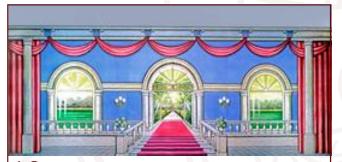

## **Of Thee I Sing**

**1-I. Palace or Ballroom** 43' x 21'- 46 lbs *Elegant large room with red carpet leading to steps and arched door. Windows left and right behind railings.* 

**1-IAB. Palace** 43' x 21' - 42 lbs Beige walls with chandeliers. Two windows and non-practical door.