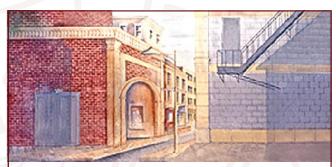

## Of Thee I Sing

**49. Stage Door Street** 43' x 20' - 33 lbs *Alley and corner of building showing stage door entrance. Front door opening.* 

**49–A.** Stage Door Street Street scene with non-practical stage door.

#### Act I

| Scene 1: Main Street                            | #55, #75-B, #75-C, #75-E |
|-------------------------------------------------|--------------------------|
| Scene 2: A hotel room                           |                          |
| Scene 3: Atlantic City Boardwalk                |                          |
| Scene 4: Parlor of an Atlantic City hotel suite | #22-I, #22-IA, #22-IAB   |
| Scene 5: Madison Square Garden, exterior        | #49, #49-A               |
| Scene 6: Inside Madison Square Garden           |                          |
| Scene 7: Election night movie                   |                          |
| Scene 8: Steps of the Capitol, Washington       | #33                      |