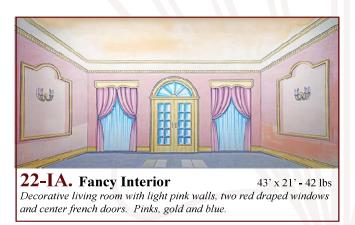

**22-I. Fancy Interior** 39' x 21' - 36 lbs Decorative living room with center french doors (non-practical).

Non-practical french doors and ornate red rose trim.

All images Copyright ©2005 - 2015 Schell Scenic Studio, Inc. Reproduction without permission is strictly prohibited. Images are intended for reference use only. Due to variations in monitors and printers, accurate color representation is neither implied nor guaranteed. All Images are low resolution, and will become pixelated if viewed above 200% magnification. Higher resolution photos are not available.

#### Act I

| Scene 1: Main Street                            | #55, #75-B, #75-C, #75-E |
|-------------------------------------------------|--------------------------|
| Scene 2: A hotel room                           |                          |
| Scene 3: Atlantic City Boardwalk                |                          |
| Scene 4: Parlor of an Atlantic City hotel suite | #22-I, #22-IA, #22-IAB   |
| Scene 5: Madison Square Garden, exterior        | #49, #49-A               |
| Scene 6: Inside Madison Square Garden           |                          |
| Scene 7: Election night movie                   |                          |
| Scene 8: Steps of the Capitol, Washington       | #33                      |