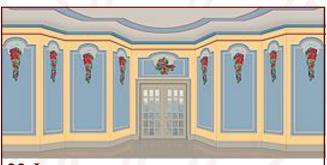

**22-I. Fancy Interior** 39' x 21' - 36 lbs Decorative living room with center french doors (non-practical).

Non-practical french doors and ornate red rose trim.

All images Copyright ©2005 - 2015 Schell Scenic Studio, Inc. Reproduction without permission is strictly prohibited. Images are intended for reference use only. Due to variations in monitors and printers, accurate color representation is neither implied nor guaranteed. All Images are low resolution, and will become pixelated if viewed above 200% magnification. Higher resolution photos are not available.