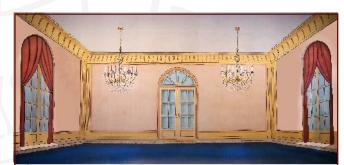

### **Of Thee I Sing**

**27-I. Modern Office** Windows opened to show outside buildings.

**27-IA.** Office or Library *Windows opened to show outside buildings.* 

39' x 21' **-** 36 lbs

**29. Beach** 43' x 21' - 37 lbs Ocean and beach with amusement park in far distance stage left.

**33. White House** *Tree-lined lawn with White House in distance.* 

30' x 17' **-** 25 lbs

Paneled walls with book shelves left and right of non-practical center window.

All images Copyright ©2005 - 2015 Schell Scenic Studio, Inc. Reproduction without permission is strictly prohibited. Images are intended for reference use only. Due to variations in monitors and printers, accurate color representation is neither implied nor guaranteed. All Images are low resolution, and will become pixelated if viewed above 200% magnification. Higher resolution photos are not available.