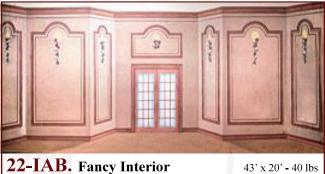

**22-I. Fancy Interior** 39' x 21' - 36 lbs Decorative living room with center french doors (non-practical).

Non-practical french doors and ornate red rose trim.

All images Copyright ©2005 - 2015 Schell Scenic Studio, Inc. Reproduction without permission is strictly prohibited. Images are intended for reference use only. Due to variations in monitors and printers, accurate color representation is neither implied nor guaranteed. All Images are low resolution, and will become pixelated if viewed above 200% magnification. Higher resolution photos are not available.

#### Act I

| Scene 1: Main Street                            | #55, #75-B, #75-C, #75-E |
|-------------------------------------------------|--------------------------|
| Scene 2: A hotel room                           |                          |
| Scene 3: Atlantic City Boardwalk                |                          |
| Scene 4: Parlor of an Atlantic City hotel suite | #22-I, #22-IA, #22-IAB   |
| Scene 5: Madison Square Garden, exterior        | #49, #49-A               |
| Scene 6: Inside Madison Square Garden           |                          |
| Scene 7: Election night movie                   |                          |
| Scene 8: Steps of the Capitol, Washington       | #33                      |