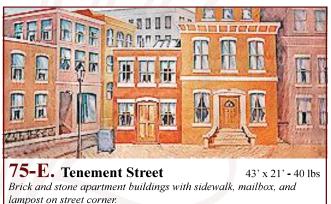

#### Act I

| Scene 1: Main Street                            | #55, #75-B, #75-C, #75-E |
|-------------------------------------------------|--------------------------|
| Scene 2: A hotel room                           |                          |
| Scene 3: Atlantic City Boardwalk                |                          |
| Scene 4: Parlor of an Atlantic City hotel suite | #22-I, #22-IA, #22-IAB   |
| Scene 5: Madison Square Garden, exterior        | #49, #49-A               |
| Scene 6: Inside Madison Square Garden           |                          |
| Scene 7: Election night movie                   |                          |
| Scene 8: Steps of the Capitol, Washington       | #33                      |