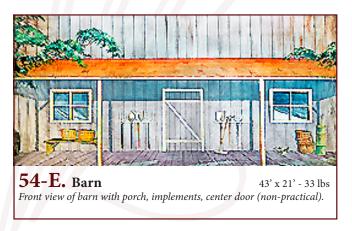

#### Act II

| Scene 1: The Skidmore Ranch               | #54-D                                     |
|-------------------------------------------|-------------------------------------------|
| Scene 2: Skidmore's kitchen porch         | #54-E, #54-F, #54-G, #57-I, #97-AB, #97-B |
| Scene 3: The front of Laurey's farm house | #74-A, #74-C                              |