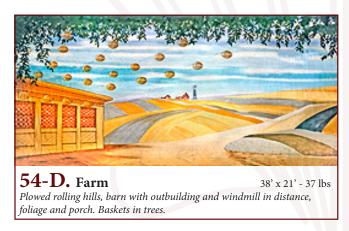

#### Act II

| Scene 1: The Skidmore Ranch               | #54-D                                     |
|-------------------------------------------|-------------------------------------------|
| Scene 2: Skidmore's kitchen porch         | #54-E, #54-F, #54-G, #57-I, #97-AB, #97-B |
| Scene 3: The front of Laurey's farm house | #74-A, #74-C                              |