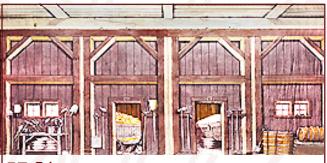

### Oklahoma!

Farm house porch tab (left).

**57-I. Barn**  $30^{\circ} \times 16^{\circ}$  - 23 lbs Rustic barn interior with filled hay loft, barrels, and wagon. Natural barn siding.

All images Copyright © 2007 Schell Scenic Studio, Inc. Reproduction without permission is strictly prohibited. Images are intended for reference only. For color renditions of these backdrops, please visit www.SchellScenic.com to download our catalog.