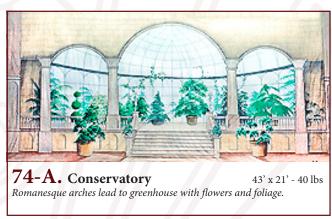

#### Act II

| Scene 1: The Skidmore Ranch               | #54-D                                     |
|-------------------------------------------|-------------------------------------------|
| Scene 2: Skidmore's kitchen porch         | #54-E, #54-F, #54-G, #57-I, #97-AB, #97-B |
| Scene 3: The front of Laurey's farm house | #74-A, #74-C                              |