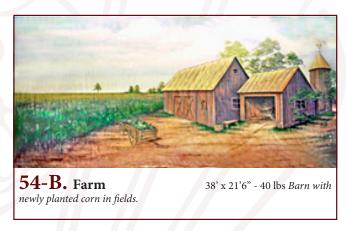

#### Act I

| Scene 1: The Back of Laurey's farm house#5 | 54, #54-A, #54-AA, #54-B, #54-F, #54-G |
|--------------------------------------------|----------------------------------------|
| Scene 2: The smoke house                   | Practical set piece                    |
| Scene 3: A grove on Laurey's farm          | #73-A, #73-B, #73-C, #73-CB, #73-D     |