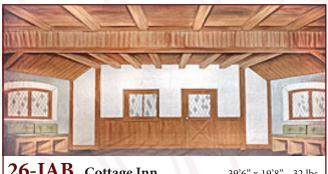

### Oliver

**13-I.** Rough Interior 39'  $\times$  20'6" - 36 lbs Color image unavailable. Overall gray interior with brown trim showing non-practical door and transparent window.

**26-IAB.** Cottage Inn  $39'6" \times 19'8" - 32 \text{ lbs}$  Cottage interior with wood, open beamed ceiling. Door and three windows not practical.