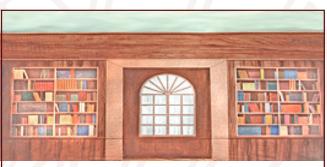

**39-IA.** Library or Office

43' x 21' - 40 lbs

Paneled walls with book shelves left and right of non-practical center window.

**75-D.** Victorian Street

43' x 21' - 40 lbs
Fronts of Victorian dwellings showing ornate detail, many windows and door entrances.