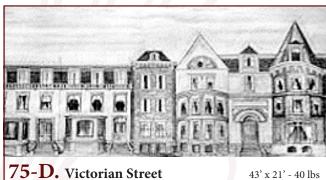

**39-IA.** Library or Office

43' x 21' - 40 lbs

Paneled walls with book shelves left and right of non-practical center window.

**75-D.** Victorian Street

43' x 21' - 40 lbs
Fronts of Victorian dwellings showing ornate detail, many windows and door entrances.