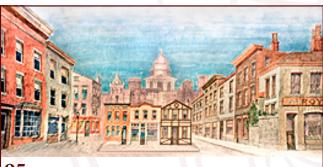

#### Oliver

**95. London Street**40' x 21' - 40 lbs
Brick and stone houses along a typical London street, with cathedral in background.

**95-A.** London Street

43' x 21' - 37 lbs

London residential neighborhood looking up streets towards St. Paul's

Cathedral and other buildings.