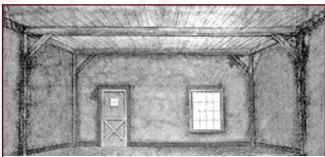

### Oliver

**13-I.** Rough Interior 39'  $\times$  20'6" - 36 lbs Color image unavailable. Overall gray interior with brown trim showing non-practical door and transparent window.

**26-IAB.** Cottage Inn  $39'6" \times 19'8" - 32 \text{ lbs}$  Cottage interior with wood, open beamed ceiling. Door and three windows not practical.