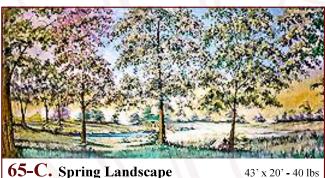

65-C. Spring Landscape Spring landscape with trees in foreground.

**73-B.** Woods 38' x 20' - 40 lbs Path crossing left to right through a clearing in a bright forest.

All images Copyright ©2005 - 2015 Schell Scenic Studio, Inc. Reproduction without permission is strictly prohibited.