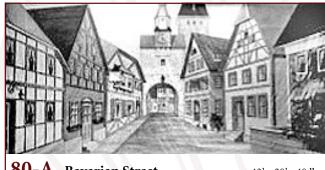

### Pinnochio

**36-A.** Carnival Midway

43' x 20' - 41 lbs

Modern amusement park showing ferris wheel, roller coaster and other rides and games.

**80-A.** Bavarian Street
Typical medieval German street scene.