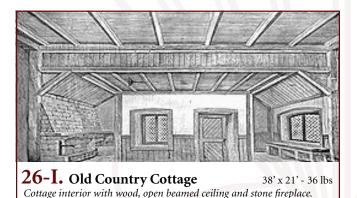

Door not practical, two windows.

841 South Front Street • Columbus, Ohio • 43206