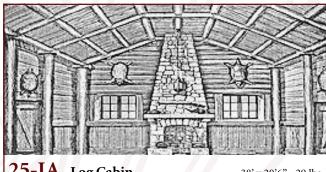

**25-IA.** Log Cabin

Rustic log interior with stone fireplace and two windows.

38' x 20'6" - 29 lbs

All images Copyright © 2007 Schell Scenic Studio, Inc. Reproduction without permission is strictly prohibited. Images are intended for reference only. For color renditions of these backdrops, please visit www.SchellScenic.com to download our catalog.