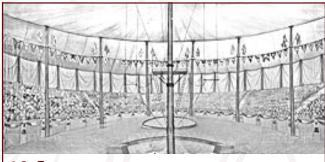

### Pinnochio

**10-B.** Circus Main Entrance 39' x 21' Big Top with entrance sign, featuring practical center opening.

**12-I.** Circus 39' x 21' - 29 lbs Tent interior with center pole, show rings and multicolored flags.