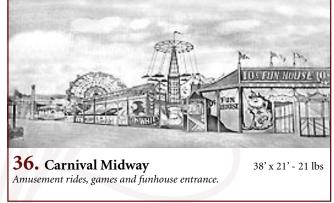

### Pinnochio

**36-A.** Carnival Midway

43' x 20' - 41 lbs

Modern amusement park showing ferris wheel, roller coaster and other rides and games.

**80-A.** Bavarian Street
Typical medieval German street scene.