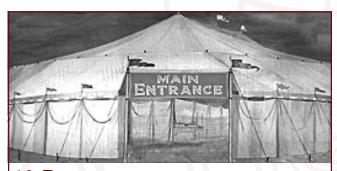

### Pinnochio

**10-B.** Circus Main Entrance 39' x 21' Big Top with entrance sign, featuring practical center opening.

**12-I.** Circus 39' x 21' - 29 lbs Tent interior with center pole, show rings and multicolored flags.