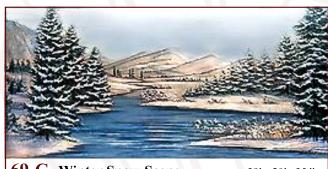

### **Seven Brides for Seven Brothers**

62-C. Rocky Mountain 40' x 20' - 42 lbs Rugged rocks at high elevation with scrub pines clearing.

69-C. Winter Snow Scene 39' x 20' - 35 lbs Ice-covered countryside with snow-covered spruces which line the banks of a lake or stream.

#28-C, #39, #39-E, #48-O, #57-IB, #60-K, #62-C, #69-C, #82-A

These are only suggestions from previous rentals. We have many more drops in our catalog which might better suit your style.