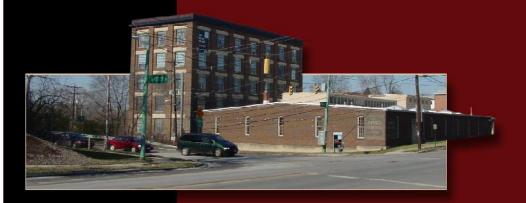

#### Singing in the Rain

**57. Hollywood** *Traditional view of Rodeo Drive.* 

43' x 21' - 39 lbs

**61. Showboat**38'6" x 20' - 28 lbs

Front view with practical ticket window and removable doors.

**65-IA. Backstage**43' x 20' - 37 lbs
Exposed gray block with yellow walls. Arbor stage left.