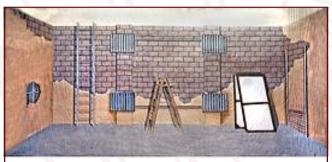

#### Singing in the Rain

**57. Hollywood** *Traditional view of Rodeo Drive.* 

43' x 21' - 39 lbs

**61. Showboat**38'6" x 20' - 28 lbs

Front view with practical ticket window and removable doors.

**65-IA. Backstage**43' x 20' - 37 lbs
Exposed gray block with yellow walls. Arbor stage left.