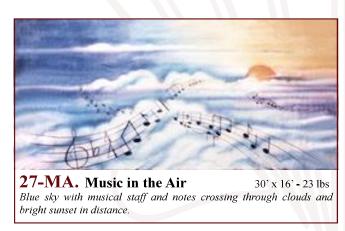

# **Singing in the Rain**

These limited selections can help you get started finding the appropriate drops for your production or event.

Drops which have been provided for other customers include:

#22-I, #24, #26-BA, #27-M, #27-MA, #28-M, #57, #61, #65-IA