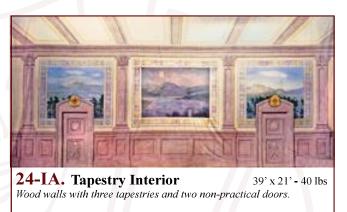

# **Singing in the Rain**

These limited selections can help you get started finding the appropriate drops for your production or event.

Drops which have been provided for other customers include:

#22-I, #24, #26-BA, #27-M, #27-MA, #28-M, #57, #61, #65-IA