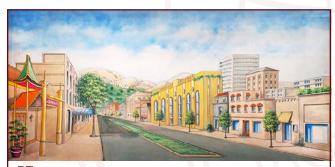

#### Singing in the Rain

**57. Hollywood** *Traditional view of Rodeo Drive.* 

43' x 21' - 39 lbs

**61. Showboat**38'6" x 20' - 28 lbs

Front view with practical ticket window and removable doors.

**65-IA. Backstage**43' x 20' - 37 lbs
Exposed gray block with yellow walls. Arbor stage left.