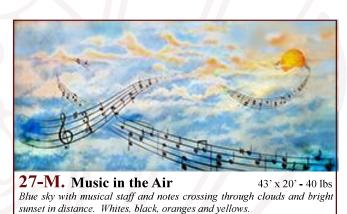

# **Singing in the Rain**

These limited selections can help you get started finding the appropriate drops for your production or event.

Drops which have been provided for other customers include:

#22-I, #24, #26-BA, #27-M, #27-MA, #28-M, #57, #61, #65-IA