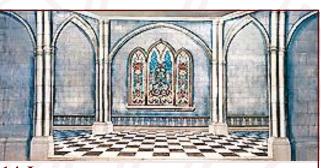

**11-IA. Palace or Ballroom** 39' x 21' - 37 lbs Columned hall with gated stairway leading to non-practical double doors.

**14-I. Church Interior** 39' x 21' - 33 lbs Stone walls and arches, tile floor with stained glass window in center.