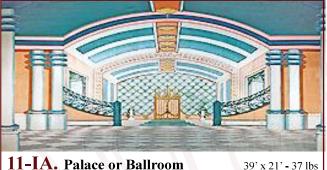

**11-IA. Palace or Ballroom** 39' x 21' - 37 lbs Columned hall with gated stairway leading to non-practical double doors.

**14-I. Church Interior** 39' x 21' - 33 lbs Stone walls and arches, tile floor with stained glass window in center.