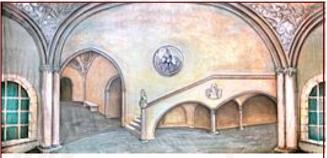

**11-IA. Palace or Ballroom** 39' x 21' - 37 lbs Columned hall with gated stairway leading to non-practical double doors.

**14-I. Church Interior** 39' x 21' - 33 lbs Stone walls and arches, tile floor with stained glass window in center.