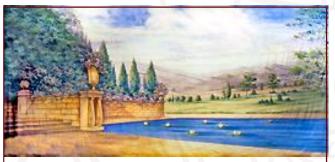

### **Sleeping Beauty**

**5. Garden** 39' x 20' - 36 lbs *Formal Garden with pool in foreground and flowers, wall and steps.* 

**6. Hedge Garden** *Practical center arch is 4' wide by 7'8" tall.* 

38' x 20'6" - 38 lbs