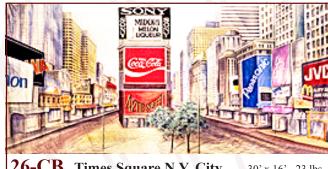

**26-CB.** Times Square N.Y. City 30' x 16' - 23 lbs *Modern view of area showing signs, billboards and marquees.* 

**30-IA.** Basement *Typical basement with radiators.* 

43' x 21' - 37 lbs

All images Copyright © 2015 Schell Scenic Studio, Inc. Any reproduction without permission is strictly prohibited. Images are intended for reference only. Due to the variations in monitors and printers, accurate color representation is neither implied or guaranteed.