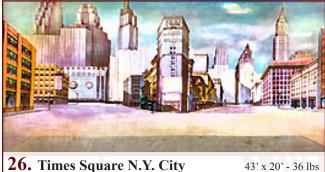

#### **Sweet Charity**

**26-AB.** New York Skyline 43' x 21' - 40 lbs Stylized view of city skyline from harbor including violent sky.

**26-C.** Times Square N.Y. City

43' x 22' - 40 lbs

Modern view of area showing signs, billboards and marquees.