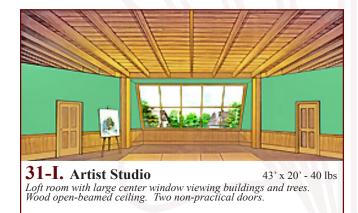

#### Act I

| The action takes place in New York in the mid 60's       |                           |
|----------------------------------------------------------|---------------------------|
| Scene 1: The park                                        | #11-B, #58                |
| Scene 2: The hostess room                                | #22-IA                    |
| Scene 3: Fan Dango ballroom                              | #23-IA                    |
| Scene 4: New York street                                 | #55, #56, #56-A, #G-9     |
| Scene 5: Pompeii Club                                    | #103-I                    |
| Scene 6: Vittorio Vidal's apartment                      | #32-I                     |
| Scene 7: The hostess room                                | #22-IA                    |
| Scene 8: 92nd Street "Y"                                 | #75-C, #75-E              |
| Act II                                                   |                           |
| Scene 1: 92nd Street "Y"                                 | #75-C, #75-E              |
| Scene 2: Rhythm of Life Church Scene 3: Going cross-town |                           |
| Scene 3: Going cross-town                                |                           |
| Scene 3: Going cross-town Scene 4: Charity's apartment   | #31-I                     |
| Scene 5: Coney Island                                    | #21, #36, #36-A           |
| Scene 6: Fan Dango ballroom                              | #23-IA                    |
| Scene 7: Times Square                                    | #26, #26-A, #26-C, #26-CB |
| Scene 8: Barney's Chili Hacienda                         | #30-IA, #104-C            |
| Scene 9: "I'm A Brass Band"                              | #106-M                    |
| Scene 10: Fan Dango ballroom                             |                           |
| Scene 11: The park                                       | #11_R #58                 |