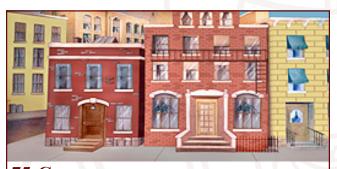

#### **Sweet Charity**

75-C. Tenement Street 43' x 21' - 36 lbs Bright and stone apartment buildings with sidewalk in foreground and additional buildings in distance.

Brick and stone apartment buildings with sidewalk, mailbox, and lampost on street corner.