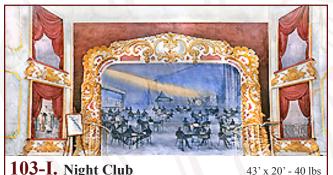

103-I. Night Club Ornate center arch opening into a large room.

Brick wall painted on muslin.

43' x 20' - 37 lbs

All images Copyright © 2015 Schell Scenic Studio, Inc. Any reproduction without permission is strictly prohibited. Images are intended for reference only. Due to the variations in monitors and printers, accurate color representation is neither implied or guaranteed.