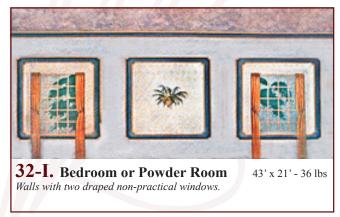

#### Act I

| The action takes place in New York in the mid 60's       |                           |
|----------------------------------------------------------|---------------------------|
| Scene 1: The park                                        | #11-B, #58                |
| Scene 2: The hostess room                                | #22-IA                    |
| Scene 3: Fan Dango ballroom                              | #23-IA                    |
| Scene 4: New York street                                 | #55, #56, #56-A, #G-9     |
| Scene 5: Pompeii Club                                    | #103-I                    |
| Scene 6: Vittorio Vidal's apartment                      | #32-I                     |
| Scene 7: The hostess room                                | #22-IA                    |
| Scene 8: 92nd Street "Y"                                 | #75-C, #75-E              |
| Act II                                                   |                           |
| Scene 1: 92nd Street "Y"                                 | #75-C, #75-E              |
| Scene 2: Rhythm of Life Church Scene 3: Going cross-town |                           |
| Scene 3: Going cross-town                                |                           |
| Scene 3: Going cross-town Scene 4: Charity's apartment   | #31-I                     |
| Scene 5: Coney Island                                    | #21, #36, #36-A           |
| Scene 6: Fan Dango ballroom                              | #23-IA                    |
| Scene 7: Times Square                                    | #26, #26-A, #26-C, #26-CB |
| Scene 8: Barney's Chili Hacienda                         | #30-IA, #104-C            |
| Scene 9: "I'm A Brass Band"                              | #106-M                    |
| Scene 10: Fan Dango ballroom                             |                           |
| Scene 11: The park                                       | #11_R #58                 |