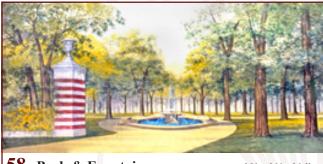

58. Park & Fountain

38' x 20' - 30 lbs

Tree-lined park with center fountain, sidewalk, gatepost with flower

72-I. Warehouse

43' x 20' - 41 lbs

Crates and boxes piled in front of skylight.

All images Copyright © 2015 Schell Scenic Studio, Inc. Any reproduction without permission is strictly prohibited. Images are intended for reference only. Due to the variations in monitors and printers, accurate color representation is neither implied or guaranteed.