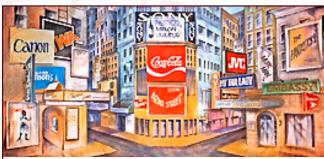

**26-CB.** Times Square N.Y. City 30' x 16' - 23 lbs *Modern view of area showing signs, billboards and marquees.* 

**30-IA.** Basement *Typical basement with radiators.* 

43' x 21' - 37 lbs

All images Copyright © 2015 Schell Scenic Studio, Inc. Any reproduction without permission is strictly prohibited. Images are intended for reference only. Due to the variations in monitors and printers, accurate color representation is neither implied or guaranteed.