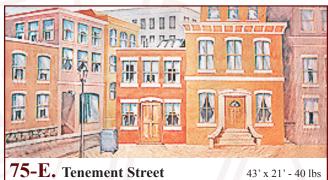

#### **Sweet Charity**

75-C. Tenement Street 43' x 21' - 36 lbs Bright and stone apartment buildings with sidewalk in foreground and additional buildings in distance.

Brick and stone apartment buildings with sidewalk, mailbox, and lampost on street corner.