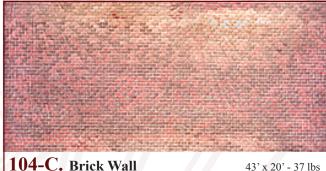

103-I. Night Club Ornate center arch opening into a large room.

Brick wall painted on muslin.

43' x 20' - 37 lbs

All images Copyright © 2015 Schell Scenic Studio, Inc. Any reproduction without permission is strictly prohibited. Images are intended for reference only. Due to the variations in monitors and printers, accurate color representation is neither implied or guaranteed.