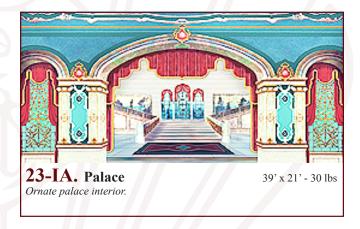

22-IA. Fancy Interior 43' x 21' - 42 lbs Decorative living room with light pink walls, two red draped windows and center french doors. Pinks, gold and blue.

Times Square circa early 1900's. Stone buildings without billboards, neon signs, etc.