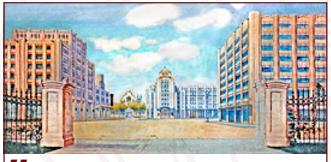

55. City Street

35' x 19'6" - 25 lbs

Circa 1940's. Building surrounding downtown intersection.

56. N.Y. Park Avenue

Modernistic buildings facing the Pan Am building. Street center divided by trees and median.