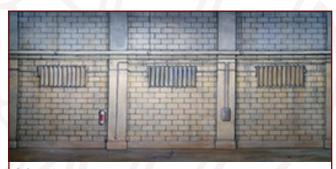

**26-CB.** Times Square N.Y. City 30' x 16' - 23 lbs *Modern view of area showing signs, billboards and marquees.* 

**30-IA.** Basement *Typical basement with radiators.* 

43' x 21' - 37 lbs

All images Copyright © 2015 Schell Scenic Studio, Inc. Any reproduction without permission is strictly prohibited. Images are intended for reference only. Due to the variations in monitors and printers, accurate color representation is neither implied or guaranteed.