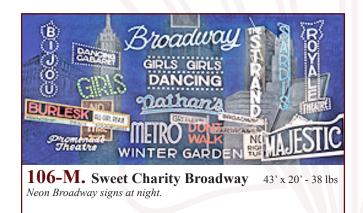

#### Act I

| The action takes place in New York in the mid 60's       |                           |
|----------------------------------------------------------|---------------------------|
| Scene 1: The park                                        | #11-B, #58                |
| Scene 2: The hostess room                                | #22-IA                    |
| Scene 3: Fan Dango ballroom                              | #23-IA                    |
| Scene 4: New York street                                 | #55, #56, #56-A, #G-9     |
| Scene 5: Pompeii Club                                    | #103-I                    |
| Scene 6: Vittorio Vidal's apartment                      | #32-I                     |
| Scene 7: The hostess room                                | #22-IA                    |
| Scene 8: 92nd Street "Y"                                 | #75-C, #75-E              |
| Act II                                                   |                           |
| Scene 1: 92nd Street "Y"                                 | #75-C, #75-E              |
| Scene 2: Rhythm of Life Church Scene 3: Going cross-town |                           |
| Scene 3: Going cross-town                                |                           |
| Scene 3: Going cross-town Scene 4: Charity's apartment   | #31-I                     |
| Scene 5: Coney Island                                    | #21, #36, #36-A           |
| Scene 6: Fan Dango ballroom                              | #23-IA                    |
| Scene 7: Times Square                                    | #26, #26-A, #26-C, #26-CB |
| Scene 8: Barney's Chili Hacienda                         | #30-IA, #104-C            |
| Scene 9: "I'm A Brass Band"                              | #106-M                    |
| Scene 10: Fan Dango ballroom                             |                           |
| Scene 11: The park                                       | #11_R #58                 |