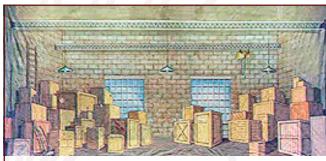

58. Park & Fountain

38' x 20' - 30 lbs

Tree-lined park with center fountain, sidewalk, gatepost with flower

72-I. Warehouse

43' x 20' - 41 lbs

Crates and boxes piled in front of skylight.

All images Copyright © 2015 Schell Scenic Studio, Inc. Any reproduction without permission is strictly prohibited. Images are intended for reference only. Due to the variations in monitors and printers, accurate color representation is neither implied or guaranteed.