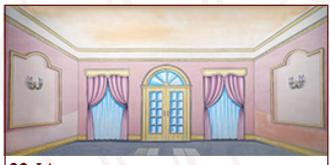

22-IA. Fancy Interior 43' x 21' - 42 lbs Decorative living room with light pink walls, two red draped windows and center french doors. Pinks, gold and blue.

Times Square circa early 1900's. Stone buildings without billboards, neon signs, etc.