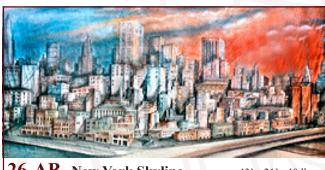

#### **Sweet Charity**

**26-AB.** New York Skyline 43' x 21' - 40 lbs Stylized view of city skyline from harbor including violent sky.

**26-C.** Times Square N.Y. City

43' x 22' - 40 lbs

Modern view of area showing signs, billboards and marquees.