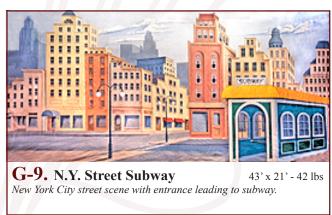

#### Act I

| The action takes place in New York in the mid 60's       |                           |
|----------------------------------------------------------|---------------------------|
| Scene 1: The park                                        | #11-B, #58                |
| Scene 2: The hostess room                                | #22-IA                    |
| Scene 3: Fan Dango ballroom                              | #23-IA                    |
| Scene 4: New York street                                 | #55, #56, #56-A, #G-9     |
| Scene 5: Pompeii Club                                    | #103-I                    |
| Scene 6: Vittorio Vidal's apartment                      | #32-I                     |
| Scene 7: The hostess room                                | #22-IA                    |
| Scene 8: 92nd Street "Y"                                 | #75-C, #75-E              |
| Act II                                                   |                           |
| Scene 1: 92nd Street "Y"                                 | #75-C, #75-E              |
| Scene 2: Rhythm of Life Church Scene 3: Going cross-town |                           |
| Scene 3: Going cross-town                                |                           |
| Scene 3: Going cross-town Scene 4: Charity's apartment   | #31-I                     |
| Scene 5: Coney Island                                    | #21, #36, #36-A           |
| Scene 6: Fan Dango ballroom                              | #23-IA                    |
| Scene 7: Times Square                                    | #26, #26-A, #26-C, #26-CB |
| Scene 8: Barney's Chili Hacienda                         | #30-IA, #104-C            |
| Scene 9: "I'm A Brass Band"                              | #106-M                    |
| Scene 10: Fan Dango ballroom                             |                           |
| Scene 11: The park                                       | #11_R #58                 |