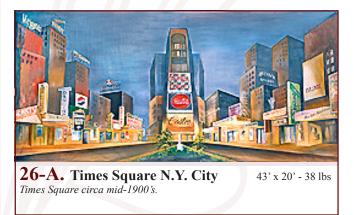

#### **Sweet Charity**

**26-AB.** New York Skyline 43' x 21' - 40 lbs Stylized view of city skyline from harbor including violent sky.

**26-C.** Times Square N.Y. City

43' x 22' - 40 lbs

Modern view of area showing signs, billboards and marquees.