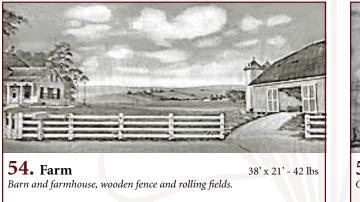

## The Wiz

**54-C. Farm** 38' x 21' - 37 lbs Harvested field with corn stalks in foreground. Barn with outbuilding and windmill in distance.

**73-EE. Woods** 43' x 21' - 40 lbs *Clearing in a woods which is surrounded by tree trunks and dense top foliage.* 