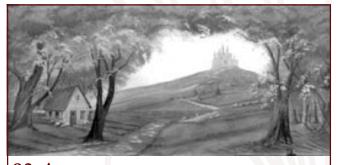

**78.** Sky & Wall 38' x 20' - 37 lbs Stone wall with flowering vines and practical center arch. Opening is 4'W x 10' H approx.

**83. Yellow Brick Road** 25' x 15' - 25 lbs Winding road passes a thatched-roof cottage as it leads to a castle in far distance.

**83-A. Yellow Brick Road** 43' x 20' - 38 lbs Winding road passes a thatched-roof cottage as it leads to a castle on a distant hillside.

**83-B. Emerald City** 43' x 20' - 41 lbs Center of yellow brick path leads through trees left and right to castle in clearing.