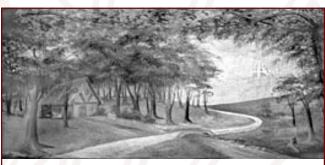

**78.** Sky & Wall 38' x 20' - 37 lbs Stone wall with flowering vines and practical center arch. Opening is 4'W x 10' H approx.

**83. Yellow Brick Road** 25' x 15' - 25 lbs Winding road passes a thatched-roof cottage as it leads to a castle in far distance.

**83-A. Yellow Brick Road** 43' x 20' - 38 lbs Winding road passes a thatched-roof cottage as it leads to a castle on a distant hillside.

**83-B. Emerald City** 43' x 20' - 41 lbs Center of yellow brick path leads through trees left and right to castle in clearing.