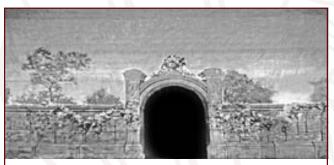

**78.** Sky & Wall 38' x 20' - 37 lbs Stone wall with flowering vines and practical center arch. Opening is 4'W x 10' H approx.

**83. Yellow Brick Road** 25' x 15' - 25 lbs Winding road passes a thatched-roof cottage as it leads to a castle in far distance.