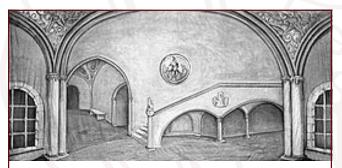

### The Wiz

**1-A.** Fairyland *Mountain and castle.* 

39' x 21'- 36 lbs

**I-IAB. Palace** 43' x 21' - 42 lbs Beige walls with chandeliers. Two windows and non-practical door.

**34-I. Castle Interior** 43' x 20' - 38 lbs Arched opening leading to staircase and other corridors, windows off left and right of pillars.