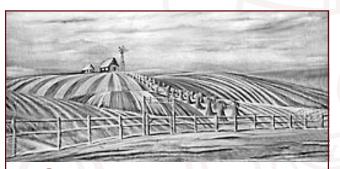

## The Wiz

**54-C. Farm** 38' x 21' - 37 lbs Harvested field with corn stalks in foreground. Barn with outbuilding and windmill in distance.

**73-EE. Woods** 43' x 21' - 40 lbs *Clearing in a woods which is surrounded by tree trunks and dense top foliage.* 