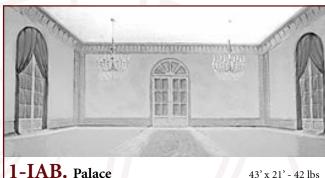

### The Wiz

**1-A.** Fairyland *Mountain and castle.* 

39' x 21'- 36 lbs

**I-IAB. Palace** 43' x 21' - 42 lbs Beige walls with chandeliers. Two windows and non-practical door.

**34-I. Castle Interior** 43' x 20' - 38 lbs Arched opening leading to staircase and other corridors, windows off left and right of pillars.