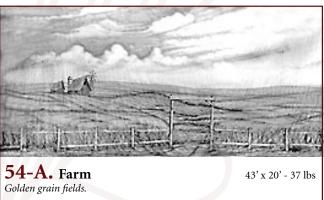

## The Wiz

**54-C. Farm** 38' x 21' - 37 lbs Harvested field with corn stalks in foreground. Barn with outbuilding and windmill in distance.

**73-EE. Woods** 43' x 21' - 40 lbs *Clearing in a woods which is surrounded by tree trunks and dense top foliage.* 