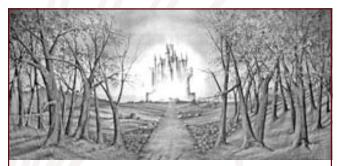

### The Wiz

**1-A.** Fairyland *Mountain and castle.* 

39' x 21'- 36 lbs

**I-IAB. Palace** 43' x 21' - 42 lbs Beige walls with chandeliers. Two windows and non-practical door.

**34-I. Castle Interior** 43' x 20' - 38 lbs Arched opening leading to staircase and other corridors, windows off left and right of pillars.