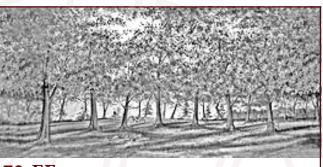

## The Wiz

**54-C. Farm** 38' x 21' - 37 lbs Harvested field with corn stalks in foreground. Barn with outbuilding and windmill in distance.

**73-EE. Woods** 43' x 21' - 40 lbs *Clearing in a woods which is surrounded by tree trunks and dense top foliage.* 