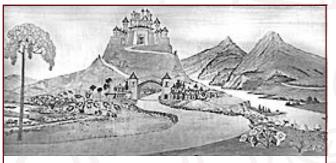

### The Wiz

**1-A.** Fairyland *Mountain and castle.* 

39' x 21'- 36 lbs

**I-IAB. Palace** 43' x 21' - 42 lbs Beige walls with chandeliers. Two windows and non-practical door.

**34-I. Castle Interior** 43' x 20' - 38 lbs Arched opening leading to staircase and other corridors, windows off left and right of pillars.