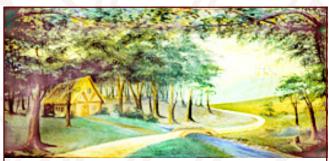

**83-A. Yellow Brick Road**43' x 20' - 38 lbs
Winding road passes a thatched-roof cottage as it leads to a castle on a distant hillside.

**83-B.** Emerald City

Center of yellow brick path leads through trees left and right to castle in clearing.