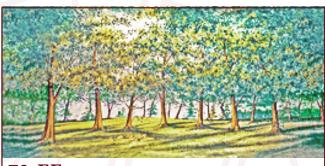

### The Wizard of Oz

**54-C. Farm** 38' x 21' - 37 lbs Harvested field with corn stalks in foreground. Barn with outbuilding and windmill in distance.

**73-EE.** Woods  $43^{\circ} \times 21^{\circ} - 40$  lbs Clearing in a woods which is surrounded by tree trunks and dense top foliage.