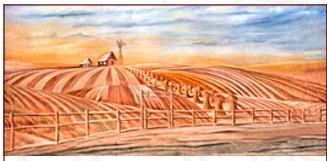

### The Wizard of Oz

**54-C. Farm** 38' x 21' - 37 lbs Harvested field with corn stalks in foreground. Barn with outbuilding and windmill in distance.

**73-EE.** Woods  $43^{\circ} \times 21^{\circ} - 40$  lbs Clearing in a woods which is surrounded by tree trunks and dense top foliage.