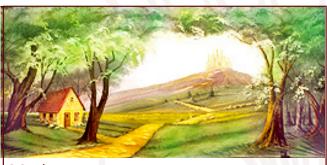

**83-A. Yellow Brick Road**43' x 20' - 38 lbs
Winding road passes a thatched-roof cottage as it leads to a castle on a distant hillside.

**83-B.** Emerald City

Center of yellow brick path leads through trees left and right to castle in clearing.