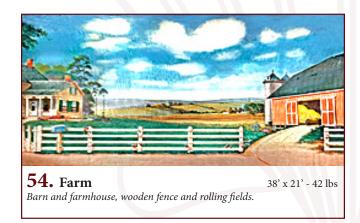

### The Wizard of Oz

**54-C. Farm** 38' x 21' - 37 lbs Harvested field with corn stalks in foreground. Barn with outbuilding and windmill in distance.

**73-EE.** Woods  $43^{\circ} \times 21^{\circ} - 40$  lbs Clearing in a woods which is surrounded by tree trunks and dense top foliage.

### The Wizard of Oz

These limited selections can help you get started finding the appropriate drops for your production or event.

Drops which have been provided for other customers include:

#1-A, #1-IAB, #34-I, #51-A, #54, #54-A, #54-C, #73-EE, #78, #83, #83-A, #83-B